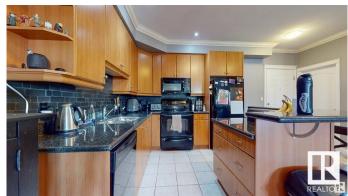

### \$234,000

2 Bedroom, 2.00 Bathroom, 1,020 sqft Condo / Townhouse on 0.00 Acres

Ritchie, Edmonton, AB

Executive 2 bed / 2 bath condo steps to Whyte Avenue! Less than 10 minute drive to both UofA and downtown. Bright and spacious unit. Fully painted less than a year ago. Gorgeous granite counters. Plenty of cabinets. Black appliances. Functional floorplan with separated bedrooms. Titled underground parking with storage. In-suite laundry with large storage room. Oversized balcony perfect for BBQs. Pet friendly building with board approval. Excellent location close to many restaurants, shopping and public transportation.