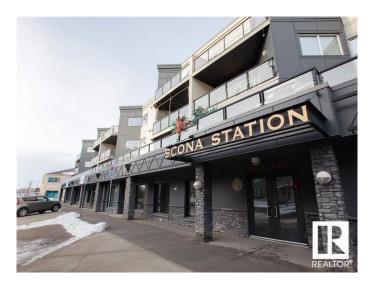

### \$234,000

2 Bedroom, 2.00 Bathroom, 1,020 sqft Condo / Townhouse on 0.00 Acres

Ritchie, Edmonton, AB

Executive 2 bed / 2 bath condo steps to Whyte Avenue! Less than 10 minute drive to both UofA and downtown. Bright and spacious unit. Fully painted less than a year ago. Gorgeous granite counters. Plenty of cabinets. Black appliances. Functional floorplan with separated bedrooms. Titled underground parking with storage. In-suite laundry with large storage room. Oversized balcony perfect for BBQs. Pet friendly building with board approval. Excellent location close to many restaurants, shopping and public transportation.

#### Interior

Interior Features ensuite bathroom

Appliances Dishwasher-Built-In, Dryer, Refrigerator, Stove-Electric, Washer,

Window Coverings

Heating In Floor Heat System, Natural Gas