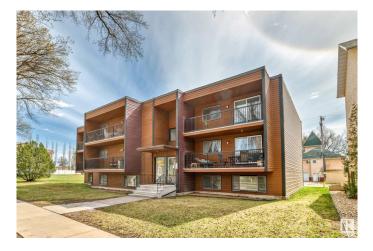

# \$135,000 - 102 10745 78 Avenue, Edmonton

MLS® #E4433311

#### \$135,000

1 Bedroom, 1.00 Bathroom, 609 sqft Condo / Townhouse on 0.00 Acres

Queen Alexandra, Edmonton, AB

Welcome to Queen Alexandra! This bright and modern 1 bed, 1 bath condo offers 660 sq. ft. of open-concept living just steps from Whyte Ave and the River Valley. Featuring quartz countertops, high-gloss white floor-to-ceiling cabinetry with pullouts, an under-mount SS sink, and upgraded laminate floors, this space is both stylish and functional. The spacious bedroom fits a king-size bed and includes his & hers closets, plus a large in-suite storage room with shelving. This location is unbeatableâ€"moments from U of A, transit, shopping, cafés, nightlife, and more. Ideal for a student, first-time buyer, or investor looking for a turn-key rental in one of Edmonton's most vibrant communities. Quick possession availableâ€"don't miss out!

## **Community Information**

| Address           | 102 10745 78 Avenue                                                                                                                 |
|-------------------|-------------------------------------------------------------------------------------------------------------------------------------|
| Area              | Edmonton                                                                                                                            |
| Subdivision       | Queen Alexandra                                                                                                                     |
| City              | Edmonton                                                                                                                            |
| County            | ALBERTA                                                                                                                             |
| Province          | AB                                                                                                                                  |
| Postal Code       | T6E 1P7                                                                                                                             |
| Amenities         |                                                                                                                                     |
| Amenities         | On Street Parking, Detectors Smoke, Intercom, Parking-Visitor, Security Door, Security Window Bars                                  |
| Parking           | Stall                                                                                                                               |
| Interior          |                                                                                                                                     |
| Appliances        | Dishwasher-Built-In, Refrigerator, Stove-Electric                                                                                   |
| Heating           | Baseboard, Hot Water, Natural Gas                                                                                                   |
| # of Stories      | 3                                                                                                                                   |
| Stories           | 1                                                                                                                                   |
| Has Basement      | Yes                                                                                                                                 |
| Basement          | None, No Basement                                                                                                                   |
| Exterior          |                                                                                                                                     |
| Exterior          | Wood                                                                                                                                |
| Exterior Features | Back Lane, Low Maintenance Landscape, Park/Reserve, Picnic Area, Playground Nearby, Public Transportation, Schools, Shopping Nearby |
| Roof              | Asphalt Shingles                                                                                                                    |
| Construction      | Wood                                                                                                                                |
| Foundation        | Concrete Perimeter                                                                                                                  |