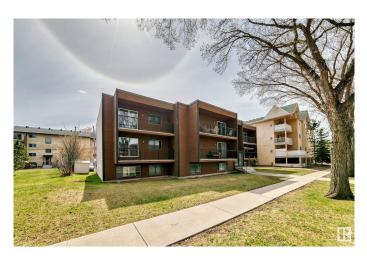

# \$135,000 - 102 10745 78 Avenue, Edmonton

MLS® #E4433311

#### \$135,000

1 Bedroom, 1.00 Bathroom, 609 sqft Condo / Townhouse on 0.00 Acres

Queen Alexandra, Edmonton, AB

Welcome to Queen Alexandra! This bright and modern 1 bed, 1 bath condo offers 660 sq. ft. of open-concept living just steps from Whyte Ave and the River Valley. Featuring quartz countertops, high-gloss white floor-to-ceiling cabinetry with pullouts, an under-mount SS sink, and upgraded laminate floors, this space is both stylish and functional. The spacious bedroom fits a king-size bed and includes his & hers closets, plus a large in-suite storage room with shelving. This location is unbeatableâ€"moments from U of A, transit, shopping, cafés, nightlife, and more. Ideal for a student, first-time buyer, or investor looking for a turn-key rental in one of Edmonton's most vibrant communities. Quick possession availableâ€"don't miss out!

## **Community Information**

| Address           | 102 10745 78 Avenue                                                                                                                 |
|-------------------|-------------------------------------------------------------------------------------------------------------------------------------|
| Area              | Edmonton                                                                                                                            |
| Subdivision       | Queen Alexandra                                                                                                                     |
| City              | Edmonton                                                                                                                            |
| County            | ALBERTA                                                                                                                             |
| Province          | AB                                                                                                                                  |
| Postal Code       | T6E 1P7                                                                                                                             |
| Amenities         |                                                                                                                                     |
| Amenities         | On Street Parking, Detectors Smoke, Intercom, Parking-Visitor, Security Door, Security Window Bars                                  |
| Parking           | Stall                                                                                                                               |
| Interior          |                                                                                                                                     |
| Appliances        | Dishwasher-Built-In, Refrigerator, Stove-Electric                                                                                   |
| Heating           | Baseboard, Hot Water, Natural Gas                                                                                                   |
| # of Stories      | 3                                                                                                                                   |
| Stories           | 1                                                                                                                                   |
| Has Basement      | Yes                                                                                                                                 |
| Basement          | None, No Basement                                                                                                                   |
| Exterior          |                                                                                                                                     |
| Exterior          | Wood                                                                                                                                |
| Exterior Features | Back Lane, Low Maintenance Landscape, Park/Reserve, Picnic Area, Playground Nearby, Public Transportation, Schools, Shopping Nearby |
| Roof              | Asphalt Shingles                                                                                                                    |
| Construction      | Wood                                                                                                                                |
| Foundation        | Concrete Perimeter                                                                                                                  |