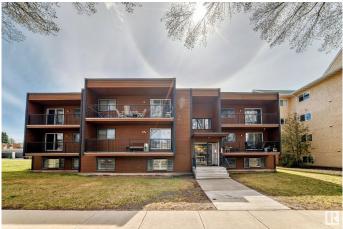

# \$135,000 - 102 10745 78 Avenue, Edmonton

MLS® #E4433311

#### \$135,000

1 Bedroom, 1.00 Bathroom, 609 sqft Condo / Townhouse on 0.00 Acres

Queen Alexandra, Edmonton, AB

Welcome to Queen Alexandra! This bright and modern 1 bed, 1 bath condo offers 660 sq. ft. of open-concept living just steps from Whyte Ave and the River Valley. Featuring quartz countertops, high-gloss white floor-to-ceiling cabinetry with pullouts, an under-mount SS sink, and upgraded laminate floors, this space is both stylish and functional. The spacious bedroom fits a king-size bed and includes his & hers closets, plus a large in-suite storage room with shelving. This location is unbeatableâ€"moments from U of A, transit, shopping, cafés, nightlife, and more. Ideal for a student, first-time buyer, or investor looking for a turn-key rental in one of Edmonton's most vibrant communities. Quick possession availableâ€"don't miss out!

## **Community Information**

| Address           | 102 10745 78 Avenue                                                                                                                 |
|-------------------|-------------------------------------------------------------------------------------------------------------------------------------|
| Area              | Edmonton                                                                                                                            |
| Subdivision       | Queen Alexandra                                                                                                                     |
| City              | Edmonton                                                                                                                            |
| County            | ALBERTA                                                                                                                             |
| Province          | AB                                                                                                                                  |
| Postal Code       | T6E 1P7                                                                                                                             |
| Amenities         |                                                                                                                                     |
| Amenities         | On Street Parking, Detectors Smoke, Intercom, Parking-Visitor, Security Door, Security Window Bars                                  |
| Parking           | Stall                                                                                                                               |
| Interior          |                                                                                                                                     |
| Appliances        | Dishwasher-Built-In, Refrigerator, Stove-Electric                                                                                   |
| Heating           | Baseboard, Hot Water, Natural Gas                                                                                                   |
| # of Stories      | 3                                                                                                                                   |
| Stories           | 1                                                                                                                                   |
| Has Basement      | Yes                                                                                                                                 |
| Basement          | None, No Basement                                                                                                                   |
| Exterior          |                                                                                                                                     |
| Exterior          | Wood                                                                                                                                |
| Exterior Features | Back Lane, Low Maintenance Landscape, Park/Reserve, Picnic Area, Playground Nearby, Public Transportation, Schools, Shopping Nearby |
| Roof              | Asphalt Shingles                                                                                                                    |
| Construction      | Wood                                                                                                                                |
| Foundation        | Concrete Perimeter                                                                                                                  |