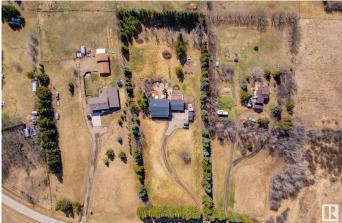

#### \$825,000

6 Bedroom, 3.50 Bathroom, 3,993 sqft Rural on 3.04 Acres

Gunnmanor Estates, Rural Strathcona County, AB

Among gentle hills, this 3-acre treed sanctuary offers what the suburbs can't - space to breathe. Nearly 4,000 sq ft of possibility spreads across 6 BEDROOMS, with two featuring private balconies perfect for stargazing & aurora viewing. The apple and fruit ORCHARD promise memories of autumn harvests with loved ones, while the massive deck & patio set the stage for summer barbecues and winter hot chocolate gatherings. Your imagination can transform the unfinished basement (with SEPARATE ENTRANCE) into anything while the breezeway connecting house and garage begs to become something uniquely yours, whether it's expanding the garage, creating an office, or a Pinterest worthy mudroom. Just 20 mins from the Park or Fort Sask, this Gunnmanor Estates property offers both connection & escape. Modern conveniences like UPDATED SEPTIC, water softener, & filtration system handle the practical, while the fully fenced grounds & sunset views feed your soul. Freedom, possibility, and peaceâ€"all for less than you'd expect.

Built in 1993

**Essential Information** 

| MLS® #         | E4433154               |
|----------------|------------------------|
| Price          | \$825,000              |
| Bedrooms       | 6                      |
| Bathrooms      | 3.50                   |
| Full Baths     | 3                      |
| Half Baths     | 1                      |
| Square Footage | 3,993                  |
| Acres          | 3.04                   |
| Year Built     | 1993                   |
| Туре           | Rural                  |
| Sub-Type       | Detached Single Family |
| Style          | 2 Storey               |
| Status         | Active                 |