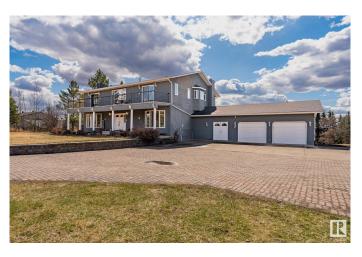

#### \$825,000

6 Bedroom, 3.50 Bathroom, 3,993 sqft Rural on 3.04 Acres

Gunnmanor Estates, Rural Strathcona County, AB

Among gentle hills, this 3-acre treed sanctuary offers what the suburbs can't - space to breathe. Nearly 4,000 sq ft of possibility spreads across 6 BEDROOMS, with two featuring private balconies perfect for stargazing & aurora viewing. The apple and fruit ORCHARD promise memories of autumn harvests with loved ones, while the massive deck & patio set the stage for summer barbecues and winter hot chocolate gatherings. Your imagination can transform the unfinished basement (with SEPARATE ENTRANCE) into anything while the breezeway connecting house and garage begs to become something uniquely yours, whether it's expanding the garage, creating an office, or a Pinterest worthy mudroom. Just 20 mins from the Park or Fort Sask, this Gunnmanor Estates property offers both connection & escape. Modern conveniences like UPDATED SEPTIC, water softener, & filtration system handle the practical, while the fully fenced grounds & sunset views feed your soul. Freedom, possibility, and peaceâ€"all for less than you'd expect.

Built in 1993

**Essential Information** 

| MLS® #         | E4433154               |
|----------------|------------------------|
| Price          | \$825,000              |
| Bedrooms       | 6                      |
| Bathrooms      | 3.50                   |
| Full Baths     | 3                      |
| Half Baths     | 1                      |
| Square Footage | 3,993                  |
| Acres          | 3.04                   |
| Year Built     | 1993                   |
| Туре           | Rural                  |
| Sub-Type       | Detached Single Family |
| Style          | 2 Storey               |
| Status         | Active                 |