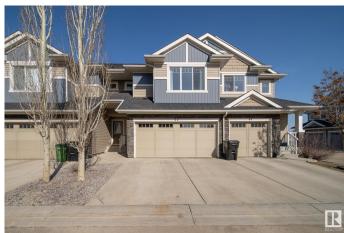

# \$364,900 - 33 2004 Trumpeter Way, Edmonton

MLS® #E4433064

## \$364,900

3 Bedroom, 2.50 Bathroom, 1,446 sqft Condo / Townhouse on 0.00 Acres

Trumpeter Area, Edmonton, AB

Here is your opportunity to own this Absolutely Immaculate Townhome in Trumpeter!!

Complete with 3 bedrooms, a bonus room, upstairs laundry, 3 bathrooms, GORGEOUS kitchen space with stainless appliances, quartz counters, island with eating bar space, a double attached garage AND A FULLY FINISHED BASEMENT!! It is so bright inside, this home is a dream! Private yard and super close to Lois Hole Provincial Park, trails, St. Albert or the West end of Edmonton!

## **Community Information**

Address 33 2004 Trumpeter Way

Area Edmonton

Subdivision Trumpeter Area

City Edmonton
County ALBERTA

Province AB

Postal Code T5S 0J9

#### **Amenities**

Amenities Deck, Detectors Smoke

Parking Spaces 4

Parking Double Garage Attached

### **Exterior**

Exterior Wood, Vinyl

Exterior Features Environmental Reserve, Fenced, Golf Nearby, Landscaped, Low

Maintenance Landscape, Park/Reserve, Recreation Use

Roof Asphalt Shingles

Construction Wood, Vinyl