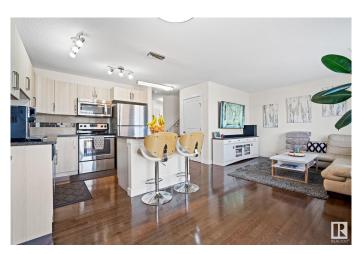

## \$364,900

3 Bedroom, 2.50 Bathroom, 1,446 sqft Condo / Townhouse on 0.00 Acres

Trumpeter Area, Edmonton, AB

Here is your opportunity to own this Absolutely Immaculate Townhome in Trumpeter!!

Complete with 3 bedrooms, a bonus room, upstairs laundry, 3 bathrooms, GORGEOUS kitchen space with stainless appliances, quartz counters, island with eating bar space, a double attached garage AND A FULLY FINISHED BASEMENT!! It is so bright inside, this home is a dream! Private yard and super close to Lois Hole Provincial Park, trails, St. Albert or the West end of Edmonton!

#### **Essential Information**

MLS® # E4433064 Price \$364,900

Bedrooms 3
Bathrooms 2.50

Full Baths 2

Half Baths 1

Square Footage 1,446 Acres 0.00 Year Built 2014

Type Condo / Townhouse

Sub-Type Townhouse

#### Interior

Interior Features ensuite bathroom

Appliances Dishwasher-Built-In, Dryer, Garage Control, Garage Opener, Microwave

Hood Fan, Refrigerator, Stove-Electric, Washer, Window Coverings

Heating Forced Air-1, Natural Gas