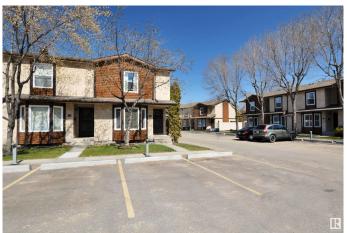

#### \$249,900

3 Bedroom, 1.50 Bathroom, 1,132 sqft Condo / Townhouse on 0.00 Acres

Beaumaris, Edmonton, AB

2 PARKING STALLS! INCREDIBLE VALUE! 3 bedroom END-UNIT townhouse with a FULLY FINISHED basement in the wonderful neighbourhood of Beaumaris. Located near a beautiful lake and walking trails, this fully finished 2 storey is a great investment property or starter home. Cozy living room with a warm GAS FIREPLACE. Well designed kitchen makes every square inch count, with ample storage and counter space. Upstairs is a generous sized primary bedroom with a walk-in closet. Two additional bedrooms and a 4 pc bath are perfect for the growing family. FULLY FINISHED basement offers and additional living/family room and an additional area for an office or hobby space! Fenced yard, 2 parking stalls in front of the unit, newer windows/roof, and new window coverings. Close to all amenities you need, VALUE!

#### **Amenities**

Amenities See Remarks
Parking 2 Outdoor Stalls