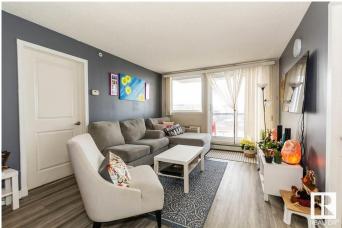

## \$179,500

2 Bedroom, 1.00 Bathroom, 789 sqft Condo / Townhouse on 0.00 Acres

Downtown (Edmonton), Edmonton, AB

Excellent 2 bedroom condo unit in the heart of downtown and walking distance to all major amenities. Unique one of a kind kitchen with extended countertops and raised maple cabinets with tile backsplash and stainless steel appliances. Beautiful maple hardwood floors and ceramic tile, large family room and good size bedrooms. Unit comes with a/c and ensuite laundry. Building amenities include exercise room and social room. Covered parking stall which is titled. Walk or bike to anything you need plus enjoy the near by restaurants, Rogers Place, the evolving Ice District area and so much more . This is a great first condo, downsizing home or investment property!