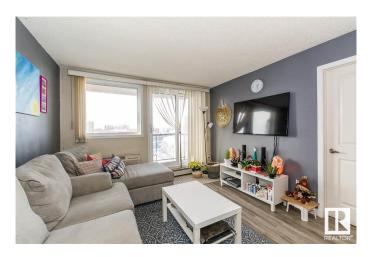

## \$179,500

2 Bedroom, 1.00 Bathroom, 789 sqft Condo / Townhouse on 0.00 Acres

Downtown (Edmonton), Edmonton, AB

Excellent 2 bedroom condo unit in the heart of downtown and walking distance to all major amenities. Unique one of a kind kitchen with extended countertops and raised maple cabinets with tile backsplash and stainless steel appliances. Beautiful maple hardwood floors and ceramic tile, large family room and good size bedrooms. Unit comes with a/c and ensuite laundry. Building amenities include exercise room and social room. Covered parking stall which is titled. Walk or bike to anything you need plus enjoy the near by restaurants, Rogers Place, the evolving Ice District area and so much more . This is a great first condo, downsizing home or investment property!