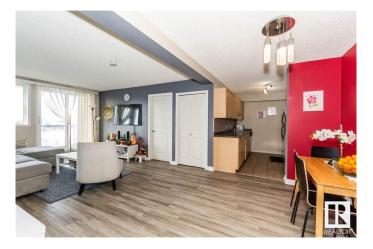

## \$179,500

2 Bedroom, 1.00 Bathroom, 789 sqft Condo / Townhouse on 0.00 Acres

Downtown (Edmonton), Edmonton, AB

Excellent 2 bedroom condo unit in the heart of downtown and walking distance to all major amenities. Unique one of a kind kitchen with extended countertops and raised maple cabinets with tile backsplash and stainless steel appliances. Beautiful maple hardwood floors and ceramic tile, large family room and good size bedrooms. Unit comes with a/c and ensuite laundry. Building amenities include exercise room and social room. Covered parking stall which is titled. Walk or bike to anything you need plus enjoy the near by restaurants, Rogers Place, the evolving Ice District area and so much more . This is a great first condo, downsizing home or investment property!