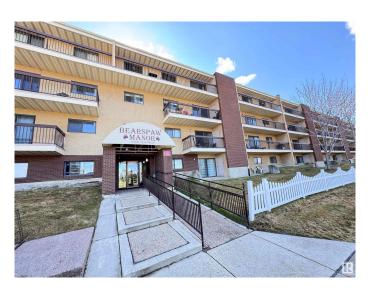

## \$109,900

1 Bedroom, 1.00 Bathroom, 687 sqft Condo / Townhouse on 0.00 Acres

Keheewin, Edmonton, AB

Conveniently located in the desired south Edmonton community of Keheewin, right across from the Keheewin Park with ample of green space; This large one-bedroom unit features bright and spacious living room and dining area; in-suite laundry equipped with new stacked washer and dryer; sliding door to a huge patio with extra storage room; underground heated parking provides comfort and extra security. Building is quiet with adults only, very well taking care with full time caretaker onsite; Close to YMCA, LRT and public transportation with easy access to Anthony Henday Drive.

#### **Exterior**

Exterior Wood, Brick, Stucco

Exterior Features Fenced, Landscaped, Park/Reserve, Playground Nearby, Schools,

**Shopping Nearby** 

Roof Asphalt Shingles

Construction Wood, Brick, Stucco
Foundation Concrete Perimeter