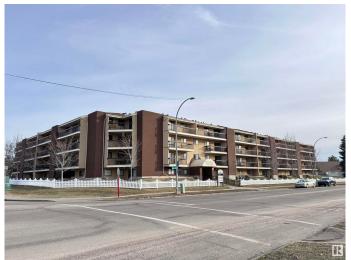

## \$109,900

1 Bedroom, 1.00 Bathroom, 687 sqft Condo / Townhouse on 0.00 Acres

Keheewin, Edmonton, AB

Conveniently located in the desired south Edmonton community of Keheewin, right across from the Keheewin Park with ample of green space; This large one-bedroom unit features bright and spacious living room and dining area; in-suite laundry equipped with new stacked washer and dryer; sliding door to a huge patio with extra storage room; underground heated parking provides comfort and extra security. Building is quiet with adults only, very well taking care with full time caretaker onsite; Close to YMCA, LRT and public transportation with easy access to Anthony Henday Drive.

## **Essential Information**

MLS® # E4432930

Bedrooms 1

Bathrooms 1.00

Full Baths 1

Square Footage 687 Acres 0.00

Year Built 1982

Type Condo / Townhouse