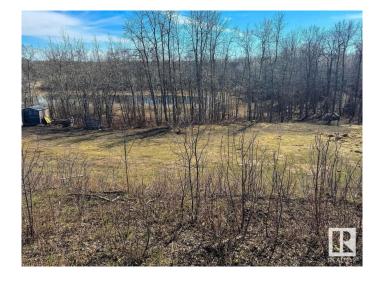

#### \$200,000

0 Bedroom, 0.00 Bathroom, Rural on 4.70 Acres

Lakewood Acres, Rural Strathcona County, AB

For more information, please click on "View Listing on Realtor Website". Discover 4.7 acres of raw land in Lakewood Acres, just 25 mins from SE Edmonton. Backing onto 50 acres of greenspace and adjacent to 40 more, enjoy privacy, nature, and abundant wildlife. The land features a hill, water body on the south edge, and a treed area with walking trails - ideal for a retreat or future build. Fully fenced with welded wire, it's perfect for dogs and includes a round pen for horses. A gated driveway is in place, with a small shed included and a 40' seacan available. Services are at the property line. A rare opportunity to own scenic land with character and potential.