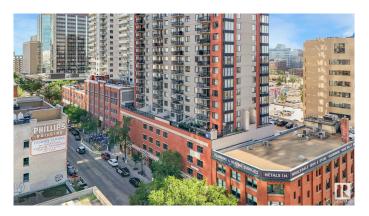

#### \$239,500

2 Bedroom, 1.00 Bathroom, 801 sqft Condo / Townhouse on 0.00 Acres

Downtown (Edmonton), Edmonton, AB

Comfort. Convenience. Style. Live in the Heart of Downtown and walk out your front door to enjoy some of Edmonton's finest dining. Every Saturday morning enjoy the freshest foods and entertainment of the 4th St. Farmer's Market. All of this and a great view of West Edmonton from this beautiful 2 BR CORNER unit in The Century. Spacious open design and hardwood floors greet you when you enter. A spacious master bedroom with a walkthrough closet and 4pce bath. Amenities include an excercis room. Everything you need is within walking distance such as Grant Mcewan University and Ice distric, public trasportation and the LRT. (5 photos were virtually staged)