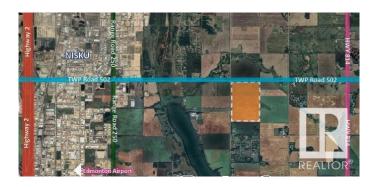

## \$2,529,000

0 Bedroom, 0.00 Bathroom, Rural on 153.26 Acres

None, Rural Leduc County, AB

Prime Land for Sale – Build or Invest This beautiful parcel is up for grabs—buy it on its own or combine it with the adjoining 1/4 section. Located just 2 km east of Nisku on Airport Road, it sits perfectly between Beaumont and Leduc. The land currently brings in \$80/acre in annual income and offers excellent development potential: build up to 4 houses. Hard-to-beat location with quick access to EIA, QE2, Leduc, Nisku, Beaumont, and South Edmonton.

## **Community Information**

| Address     | 50099 Rr 244       |
|-------------|--------------------|
| Area        | Rural Leduc County |
| Subdivision | None               |
| City        | Rural Leduc County |
| County      | ALBERTA            |
| Province    | AB                 |