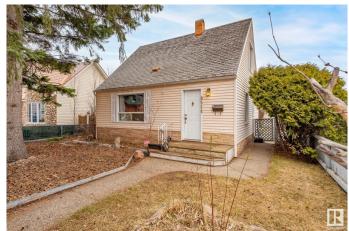

#### \$408,000

2 Bedroom, 1.00 Bathroom, 1,084 sqft Single Family on 0.00 Acres

Ritchie, Edmonton, AB

Opportunity knocks in Ritchie! Renovate or start from scratch. You're on a beautiful tree-lined street in one of the most desirable neighbourhoods in the city. Walk to the great restaurants, parks, and schools. It's only 2 blocks from Ritchie Market and 3 blocks to ravines and walking trails. The lot is 42 x 131 feet. This home has had some mechanical upgrades done and with most of the interior removed you won't find any surprises here. What you see is what you get. The electrical has been upgraded to 200 AMPS to accommodate solar and EV charging, the garage shingles have also been replaced. The basement has had a sump pump and geotextile system installed. This could be a flip house or great for a handyman to build sweat equity. Renovation designs are available. There are two garages as well. Family friendly location close to schools as well. Like they say, location, location, location.

## **Exterior**

Exterior Wood, Vinyl
Exterior Features Back Lane

Roof Asphalt Shingles

Construction Wood, Vinyl

Foundation Concrete Perimeter