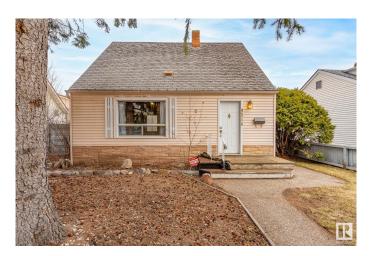

# \$408,000 - 9514 73 Avenue, Edmonton

MLS® #E4432639

#### \$408,000

2 Bedroom, 1.00 Bathroom, 1,084 sqft Single Family on 0.00 Acres

Ritchie, Edmonton, AB

Opportunity knocks in Ritchie! Renovate or start from scratch. You're on a beautiful tree-lined street in one of the most desirable neighbourhoods in the city. Walk to the great restaurants, parks, and schools. It's only 2 blocks from Ritchie Market and 3 blocks to ravines and walking trails. The lot is 42 x 131 feet. This home has had some mechanical upgrades done and with most of the interior removed you won't find any surprises here. What you see is what you get. The electrical has been upgraded to 200 AMPS to accommodate solar and EV charging, the garage shingles have also been replaced. The basement has had a sump pump and geotextile system installed. This could be a flip house or great for a handyman to build sweat equity. Renovation designs are available. There are two garages as well. Family friendly location close to schools as well. Like they say, location, location, location.

Built in 1950