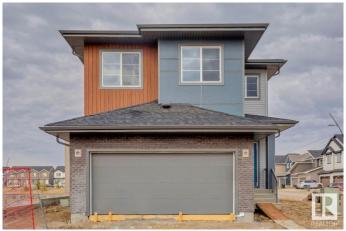

# \$677,318 - 2840 191 Street, Edmonton

MLS® #E4432451

## \$677,318

5 Bedroom, 4.00 Bathroom, 2,371 sqft Single Family on 0.00 Acres

The Uplands, Edmonton, AB

Welcome to this stunning home in the sought-after Uplands community, offering modern finishes and thoughtful design throughout. Perfect for families, this home combines comfort, functionality, and style. 5 generously sized bedrooms and 4 full bathrooms, ideal for growing families or hosting guests. Modern Finishes with quartz countertops throughout the home, adding elegance and durability to every surface. MDF shelving throughout, providing ample storage solutions for an organized living space. Beautiful railing design that adds character and charm to the home's interior. Situated on a corner lot, offering extra privacy, space, and plenty of natural light.

### **Exterior**

Exterior Wood, Brick, Vinyl

Exterior Features Corner Lot, Cul-De-Sac, Park/Reserve, Schools, Shopping Nearby

Roof Asphalt Shingles

Construction Wood, Brick, Vinyl Foundation Concrete Perimeter