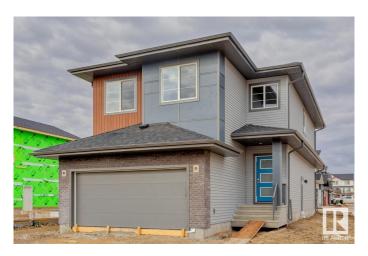

# \$677,318 - 2840 191 Street, Edmonton

MLS® #E4432451

## \$677,318

5 Bedroom, 4.00 Bathroom, 2,371 sqft Single Family on 0.00 Acres

The Uplands, Edmonton, AB

Welcome to this stunning home in the sought-after Uplands community, offering modern finishes and thoughtful design throughout. Perfect for families, this home combines comfort, functionality, and style. 5 generously sized bedrooms and 4 full bathrooms, ideal for growing families or hosting guests. Modern Finishes with quartz countertops throughout the home, adding elegance and durability to every surface. MDF shelving throughout, providing ample storage solutions for an organized living space. Beautiful railing design that adds character and charm to the home's interior. Situated on a corner lot, offering extra privacy, space, and plenty of natural light.

### **Exterior**

Exterior Wood, Brick, Vinyl

Exterior Features Corner Lot, Cul-De-Sac, Park/Reserve, Schools, Shopping Nearby

Roof Asphalt Shingles

Construction Wood, Brick, Vinyl Foundation Concrete Perimeter