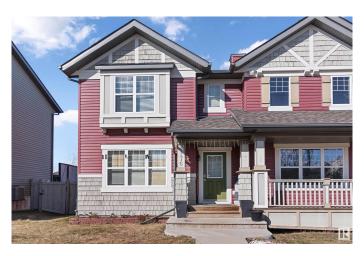

# \$400,000 - 2176 32 Street, Edmonton

MLS® #E4432445

#### \$400,000

2 Bedroom, 3.50 Bathroom, 1,092 sqft Single Family on 0.00 Acres

Laurel, Edmonton, AB

This former Showhome built in 2009 is a great starter home for an individual, a small family or someone looking to invest. Walk in to your cozy living and dining room and carry on towards your functional kitchen in the back of the house overlooking the yard. Listen to your music on the built in speaker system! Two primary bedrooms upstairs with full bathrooms and walk in closets! The basement is fully finished with a full bathroom and rec space that is currently used as a bedroom. The backyard has a deck, a functional fenced yard and a double detached garage. Close to public transport, Anthony Henday and the Whitemud. A/C for those hot summer days!

Sub-Type Half Duplex
Style 2 Storey
Status Active

#### **Exterior**

Exterior Wood, Vinyl

Exterior Features Corner Lot, Fenced, Public Transportation

Roof Asphalt Shingles

Construction Wood, Vinyl

Foundation Concrete Perimeter