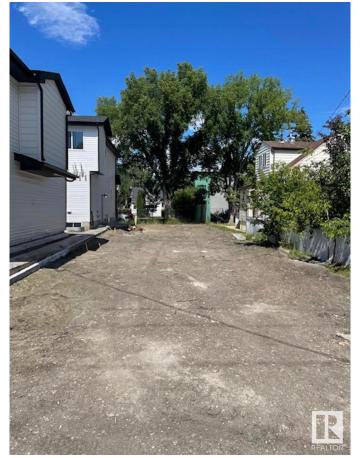

### \$305,000

0 Bedroom, 0.00 Bathroom, Single Family on 0.00 Acres

Allendale, Edmonton, AB

Discover the canvas for your dream home in the heart of Allendale! This prime, vacant lot offers a rare opportunity to craft your vision amidst a thriving, established community. This blank slate invites architectural innovation and personalization, boasting proximity to schools, parks, and local amenities. Nestled in a sought-after neighborhood, embrace the tranquility of suburban living while relishing the convenience of urban access. Seize the chance to shape your ideal lifestyle in this coveted locale, where every architectural aspiration can become a reality. Fully serviced: NEW 25mm Water Service, and a NEW 150mm Sanitary Service. There is a power pole directly behind the lot across the alley so no worries about needing to add a power pole or additional cost for a new overhead power service. The RDP is attached. This is from before the new bylaw came into effect, so it is showing requirements that are now more relaxed (IE. front set back).