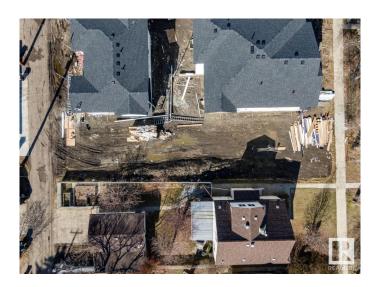

### \$305,000

0 Bedroom, 0.00 Bathroom, Single Family on 0.00 Acres

Allendale, Edmonton, AB

Discover the canvas for your dream home in the heart of Allendale! This prime, vacant lot offers a rare opportunity to craft your vision amidst a thriving, established community. This blank slate invites architectural innovation and personalization, boasting proximity to schools, parks, and local amenities. Nestled in a sought-after neighborhood, embrace the tranquility of suburban living while relishing the convenience of urban access. Seize the chance to shape your ideal lifestyle in this coveted locale, where every architectural aspiration can become a reality. Fully serviced: NEW 25mm Water Service, and a NEW 150mm Sanitary Service. There is a power pole directly behind the lot across the alley so no worries about needing to add a power pole or additional cost for a new overhead power service. The RDP is attached. This is from before the new bylaw came into effect, so it is showing requirements that are now more relaxed (IE. front set back).