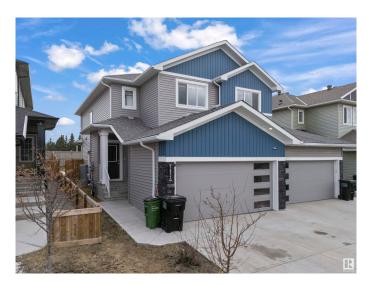

# \$549,999 - 7652 Creighton Place Sw, Edmonton

MLS® #E4432368

### \$549.999

4 Bedroom, 3.50 Bathroom, 1,554 sqft Single Family on 0.00 Acres

Chappelle Area, Edmonton, AB

Prime Location!!! Backing onto 41 Ave SW, all amenities nearby, close to the airport as well, welcome to this duplex built in 2020 and comes with a one bedroom LEGAL BASEMENT SUITE with a SEPARATE ENTRY as a mortgage helper!!! Do not miss on this opportunity as this would not last. The duplex next door at 7650 is listed as well and if you have family and friends looking this could be a perfect opportunity for multi-generational living. Call this your home today! This beautiful house is very spacious with a total of 4 bedrooms and 3.5 bathrooms, with a Shopping Plaza very close to the house. Also, this house has no neighbour in the back.

Year Built 2020

Type Single Family

Sub-Type Half Duplex Style 2 Storey

Status Active

# **Amenities**

Amenities Deck

Parking Double Garage Attached

## **Exterior**

Exterior Wood, Vinyl

Exterior Features Airport Nearby, Golf Nearby, Landscaped, Schools, Shopping Nearby

Roof Asphalt Shingles

Construction Wood, Vinyl

Foundation Concrete Perimeter