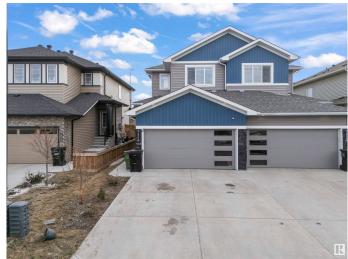

# \$549,999 - 7652 Creighton Place Sw, Edmonton

MLS® #E4432368

### \$549.999

4 Bedroom, 3.50 Bathroom, 1,554 sqft Single Family on 0.00 Acres

Chappelle Area, Edmonton, AB

Prime Location!!! Backing onto 41 Ave SW, all amenities nearby, close to the airport as well, welcome to this duplex built in 2020 and comes with a one bedroom LEGAL BASEMENT SUITE with a SEPARATE ENTRY as a mortgage helper!!! Do not miss on this opportunity as this would not last. The duplex next door at 7650 is listed as well and if you have family and friends looking this could be a perfect opportunity for multi-generational living. Call this your home today! This beautiful house is very spacious with a total of 4 bedrooms and 3.5 bathrooms, with a Shopping Plaza very close to the house. Also, this house has no neighbour in the back.

# **Amenities**

Amenities Deck

Parking Double Garage Attached

## **Exterior**

Exterior Wood, Vinyl

Exterior Features Airport Nearby, Golf Nearby, Landscaped, Schools, Shopping Nearby

Roof Asphalt Shingles

Construction Wood, Vinyl

Foundation Concrete Perimeter