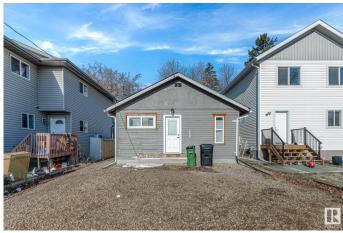

## \$225,000

2 Bedroom, 1.00 Bathroom, 779 sqft Single Family on 0.00 Acres

Calder, Edmonton, AB

Seller financing available! Looking for a project? This home has the bare bones to start your renovation project for a flip, rent out or live in. Seller has stripped down most of the interior to leave a blank slate for your finishing. Home also has a full basement to develop with separate entrance for future suite potential. Thousands of dollars have been put in to the property including a complete regrade of the lot for proper slope around the home. Weeping tile along 3 sides of the home and membrane around the some of the exterior foundation has also been installed. Window wells, wiring, new subloor etc. The lot is extra deep (32x142) perfect for an infill and investment opportunity. New home? Want a detached rear garage with garage suite? Lots of future potential. There are numerous infills on the street, close to schools, off leash dog park, transportation and all amenities.

### **Exterior**

Exterior Wood, Vinyl

Exterior Features Back Lane, Flat Site, Playground Nearby, Public Transportation, Schools

Roof Asphalt Shingles

Construction Wood, Vinyl

Foundation Concrete Perimeter