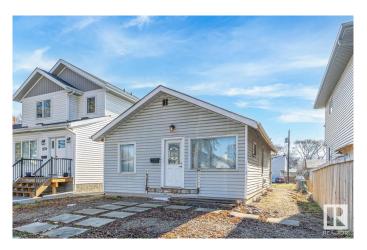

## \$225,000

2 Bedroom, 1.00 Bathroom, 779 sqft Single Family on 0.00 Acres

Calder, Edmonton, AB

Seller financing available! Looking for a project? This home has the bare bones to start your renovation project for a flip, rent out or live in. Seller has stripped down most of the interior to leave a blank slate for your finishing. Home also has a full basement to develop with separate entrance for future suite potential. Thousands of dollars have been put in to the property including a complete regrade of the lot for proper slope around the home. Weeping tile along 3 sides of the home and membrane around the some of the exterior foundation has also been installed. Window wells, wiring, new subloor etc. The lot is extra deep (32x142) perfect for an infill and investment opportunity. New home? Want a detached rear garage with garage suite? Lots of future potential. There are numerous infills on the street, close to schools, off leash dog park, transportation and all amenities.

#### **Essential Information**

MLS® # E4432305

Price \$225,000

Bedrooms 2

Bathrooms 1.00

Full Baths 1

Square Footage 779

Acres 0.00 Year Built 1923

Type Single Family

Sub-Type Detached Single Family

Style Bungalow
Status Active