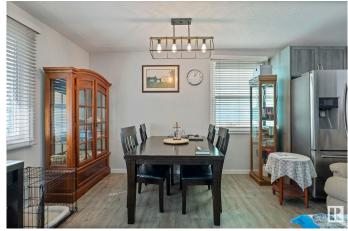

### \$419.900

4 Bedroom, 2.00 Bathroom, 1,101 sqft Single Family on 0.00 Acres

Idylwylde, Edmonton, AB

Welcome to this renovated over 1100 Sq. Ft. bungalow in desirous Idylwylde community. The homes has completely new kitchen cabinets, appliances, sink, counter top. New flooring through out. Located on main floor nice size primary bedroom with two others a good size and a fully renovated 3 pc. Bath. Newer windows throughout. Basement has large bedroom with a newly renovated 3 Pc. Bath and nice size recreation room. Nice comfortable rear deck and nice size yard. Large storage shed. Oversized single detached garage fully insulated. Storage Calore in this home, no wasted space for your all your necessary storage.

## Interior

Appliances Dishwasher-Built-In, Dryer, Garage Control, Garage Opener, Microwave

Hood Fan, Refrigerator, Storage Shed, Stove-Electric, Washer, Window

Coverings, See Remarks

Heating Forced Air-1, See Remarks, Natural Gas