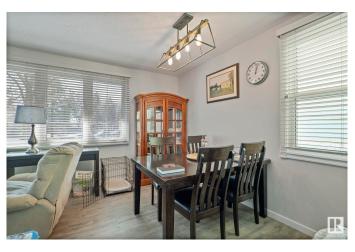

### \$419.900

4 Bedroom, 2.00 Bathroom, 1,101 sqft Single Family on 0.00 Acres

Idylwylde, Edmonton, AB

Welcome to this renovated over 1100 Sq. Ft. bungalow in desirous Idylwylde community. The homes has completely new kitchen cabinets, appliances, sink, counter top. New flooring through out. Located on main floor nice size primary bedroom with two others a good size and a fully renovated 3 pc. Bath. Newer windows throughout. Basement has large bedroom with a newly renovated 3 Pc. Bath and nice size recreation room. Nice comfortable rear deck and nice size yard. Large storage shed. Oversized single detached garage fully insulated. Storage Calore in this home, no wasted space for your all your necessary storage.

## Interior

Appliances Dishwasher-Built-In, Dryer, Garage Control, Garage Opener, Microwave

Hood Fan, Refrigerator, Storage Shed, Stove-Electric, Washer, Window

Coverings, See Remarks

Heating Forced Air-1, See Remarks, Natural Gas