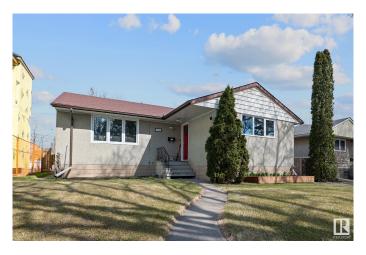

# \$419,900 - 7936 89 Avenue, Edmonton

MLS® #E4432290

### \$419.900

4 Bedroom, 2.00 Bathroom, 1,101 sqft Single Family on 0.00 Acres

Idylwylde, Edmonton, AB

Welcome to this renovated over 1100 Sq. Ft. bungalow in desirous Idylwylde community. The homes has completely new kitchen cabinets, appliances, sink, counter top. New flooring through out. Located on main floor nice size primary bedroom with two others a good size and a fully renovated 3 pc. Bath. Newer windows throughout. Basement has large bedroom with a newly renovated 3 Pc. Bath and nice size recreation room. Nice comfortable rear deck and nice size yard. Large storage shed. Oversized single detached garage fully insulated. Storage Calore in this home, no wasted space for your all your necessary storage.