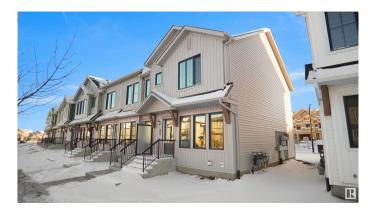

# \$329,998 - 2 3705 141 Street, Edmonton

MLS® #E4432223

#### \$329.998

3 Bedroom, 2.00 Bathroom, 1,071 sqft Condo / Townhouse on 0.00 Acres

Desrochers Area, Edmonton, AB

Welcome home to this brand new row house unit the "Sage " Built by StreetSide Developments and is located in one of South West Edmonton's newest premier communities of Desrochers. With almost 1100 square Feet, it comes with front yard landscaping and a single over sized rear detached parking pad this opportunity is perfect for a young family or young couple. Your main floor is complete with upgrade luxury Vinyl Plank flooring throughout the great room and the kitchen. room. Highlighted in your new kitchen are upgraded cabinet and a tile back splash. The upper level has 3 bedrooms and 2 full bathrooms. This home also comes with an unfinished basement perfect for a future development. \*\*\*Home is under construction and the photos are of the show home colors and finishing's may vary, will be complete in the winter of 2025 \*\*\*