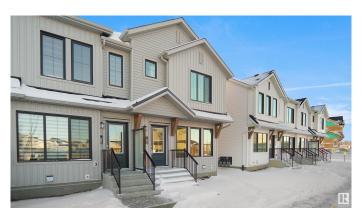

# \$329,998 - 2 3705 141 Street, Edmonton

MLS® #E4432223

#### \$329.998

3 Bedroom, 2.00 Bathroom, 1,071 sqft Condo / Townhouse on 0.00 Acres

Desrochers Area, Edmonton, AB

Welcome home to this brand new row house unit the "Sage " Built by StreetSide Developments and is located in one of South West Edmonton's newest premier communities of Desrochers. With almost 1100 square Feet, it comes with front yard landscaping and a single over sized rear detached parking pad this opportunity is perfect for a young family or young couple. Your main floor is complete with upgrade luxury Vinyl Plank flooring throughout the great room and the kitchen. room. Highlighted in your new kitchen are upgraded cabinet and a tile back splash. The upper level has 3 bedrooms and 2 full bathrooms. This home also comes with an unfinished basement perfect for a future development. \*\*\*Home is under construction and the photos are of the show home colors and finishing's may vary, will be complete in the winter of 2025 \*\*\*