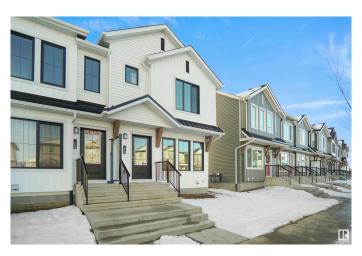

## \$359,998

3 Bedroom, 2.50 Bathroom, 1,206 sqft Condo / Townhouse on 0.00 Acres

Cy Becker, Edmonton, AB

Welcome to this brand new townhouse unit the "Bentley― Built by StreetSide Developments and is located in one of Edmonton's newest premier north communities of Cy Becker. With almost 1210 square Feet, front and back yard is landscaped, this opportunity is perfect for a young family or young couple. Your main floor is complete with Luxury Vinyl plank flooring throughout the great room and the kitchen. Highlighted in your new kitchen are upgraded cabinets, upgraded counter tops and a tile back splash. Finishing off the main level is a 2 piece bathroom. The upper level has 3 bedrooms and 2 full bathrooms that is perfect for a first time buyer. \*\*\* Home is under construction and photos used are from the same model recently built but the colors may vary. To be completed by December of this year \*\*\*