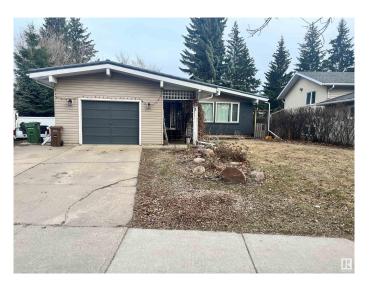

# \$474,900 - 71 Forest Drive, St. Albert

MLS® #E4432209

## \$474,900

5 Bedroom, 2.00 Bathroom, 1,131 sqft Single Family on 0.00 Acres

Forest Lawn (St. Albert), St. Albert, AB

Visit the Listing Brokerage (and/or listing REALTOR®) website to obtain additional information. 4 level split located in highly sought after mature area, well treed and close to parks, trails and schools. Hardwood floors in main living area, tile bathrooms newer carpet in lower level bedroom, large fenced yard loaded with trees and annual flowers and plants. Maintenance free deck, forever metal roof. Gas fireplace. Single car garage insulated and drywalled.

## **Exterior**

Exterior Wood, Vinyl

Exterior Features Fenced, Fruit Trees/Shrubs, Landscaped, Public Transportation,

Schools, Shopping Nearby

Roof Metal

Construction Wood, Vinvl

Foundation Concrete Perimeter