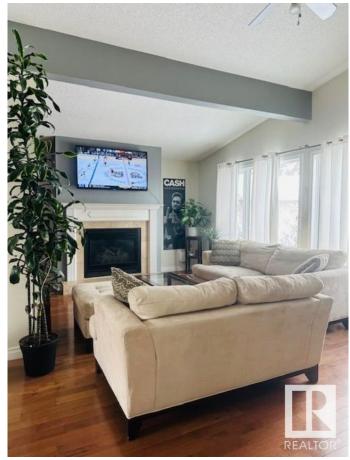

## \$474,900

5 Bedroom, 2.00 Bathroom, 1,131 sqft Single Family on 0.00 Acres

Forest Lawn (St. Albert), St. Albert, AB

Visit the Listing Brokerage (and/or listing REALTOR®) website to obtain additional information. 4 level split located in highly sought after mature area, well treed and close to parks, trails and schools. Hardwood floors in main living area, tile bathrooms newer carpet in lower level bedroom, large fenced yard loaded with trees and annual flowers and plants. Maintenance free deck, forever metal roof. Gas fireplace. Single car garage insulated and drywalled.

#### Interior

Interior Features ensuite bathroom

Appliances See Remarks

Heating Forced Air-1, Natural Gas

Fireplace Yes

Fireplaces Mantel

Stories 2

Has Basement Yes