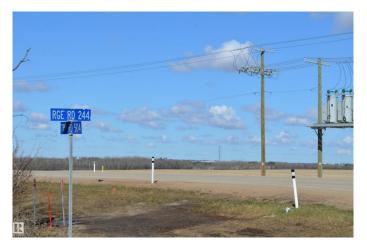

## \$3,900,000

0 Bedroom, 0.00 Bathroom, Rural on 78.01 Acres

None, Rural Leduc County, AB

78.01 acres, more or less, fronting onto HWY 625 between Nisku and the city of Beaumont in Leduc County. This parcel is on the south west boarder of the city of Beaumont. It is extremely well located excellent piece of land just just minutes away from both centres.. It is a great holding property for future developments and is in the East Vistas Area Structure Plan. Easy Access to city of Beaumont, City of Edmonton south side, South Edmonton shopping establishments, 5 minutes to Edmonton International Airport, Nisku and city of Leduc Industrial Business parks.

## **Community Information**

Address Hwy 625 & Rr 244

Area Rural Leduc County

Subdivision None

City Rural Leduc County

County ALBERTA

Province AB

Postal Code T4X 0N9