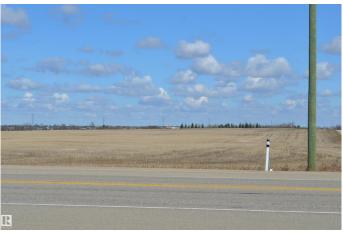

## \$3,900,000

0 Bedroom, 0.00 Bathroom, Rural on 78.01 Acres

None, Rural Leduc County, AB

78.01 acres, more or less, fronting onto HWY 625 between Nisku and the city of Beaumont in Leduc County. This parcel is on the south west boarder of the city of Beaumont. It is extremely well located excellent piece of land just just minutes away from both centres.. It is a great holding property for future developments and is in the East Vistas Area Structure Plan. Easy Access to city of Beaumont, City of Edmonton south side, South Edmonton shopping establishments, 5 minutes to Edmonton International Airport, Nisku and city of Leduc Industrial Business parks.