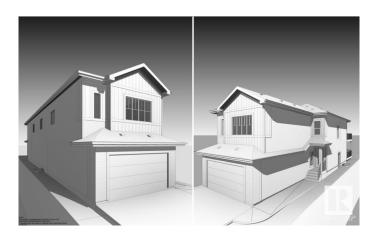

### \$719,998

4 Bedroom, 3.00 Bathroom, 2,454 sqft Single Family on 0.00 Acres

Erin Ridge North, St. Albert, AB

This stunning detached single-family home in the desirable Erin Ridge community of St. Albert offers spacious living and modern comforts. The main floor features an open-to-below living area, a main floor bedroom, and a full bath, along with a well-appointed kitchen and pantry. The dining room opens up to a private deck, perfect for outdoor relaxation. Upstairs, enjoy a spacious bonus room leading to another balcony, along with a dedicated gym/exercise room. The luxurious main bedroom boasts a walk-in closet and a 5-piece ensuite. Two additional bedrooms share a common bathroom. A separate entrance to the basement provides potential for future development or a separate living space. With a double garage and a prime location, this home combines style and practicality for comfortable family living.

Type Single Family

Sub-Type Detached Single Family

Style 2 Storey
Status Active