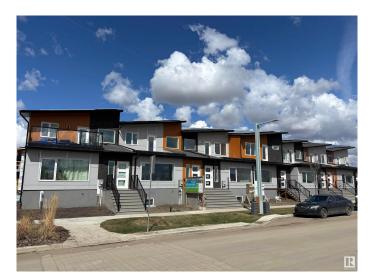

#### \$495,000

3 Bedroom, 2.50 Bathroom, 1,306 sqft Single Family on 0.00 Acres

Blatchford Area, Edmonton, AB

This stunning NET-ZERO townhouse in Edmonton's visionary Blatchford community offers the perfect blend of luxury and sustainability. Designed to produce as much energy as it consumes, it features rooftop solar panels, ultra-high insulation (R-45 walls, R-80+ roof), energy-efficient windows and doors, and is connected to the City of Edmonton's **District Energy Shared System for efficient** year-round heating and cooling. Net-zero homes like this dramatically reduce utility bills, shrink your carbon footprint, and provide superior comfort through better temperature regulation and air quality. The exterior boasts Pearl grey Hardie panels, LUX vertical cladding, and dark-sky compliant LED & solar lighting. Inside, enjoy modern finishes like luxury vinyl plank flooring, QUARTZ countertops, custom cabinetry, and energy-efficient appliances. The layout includes a main floor primary bedroom with ensuite, two upstairs bedrooms, and an unfinished basement ready for future development. Walk to parks, LRT, shops & more.

## Exterior

| Exterior          | Wood, Brick, Hardie Board Siding          |  |
|-------------------|-------------------------------------------|--|
| Exterior Features | Environmental Reserve, Fruit Trees/Shrubs |  |