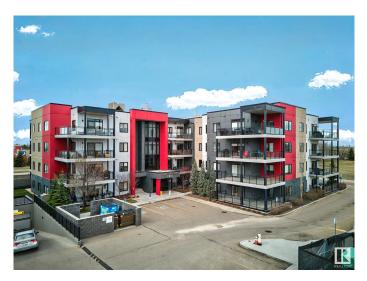

#### \$349,999

2 Bedroom, 2.00 Bathroom, 1,023 sqft Condo / Townhouse on 0.00 Acres

Richford, Edmonton, AB

E'SCAPES: not just like any other Condo its WARM, LUXURIOUS, SERENE VIEWS, close to shopping, transportation and dining. Minutes away from the Anthony Henday, Gateway BLVD/ Calgary Trail, South common. Beautiful hardwood floors and lots of natural light invite you in to this 2 bedrooms and 2 full bathrooms. The master bedroom features a walk through and 3 pc ensuite attached to it. second bedroom gives you plenty of space and lots of natural light. This unit boasts an open floor plan with a chef's kitchen with a huge island which is perfect for cooking and entertaining. Unit features stacked washer and dryer. The living room opens to the generous size patio hooked up with Natural gas for BBQ that you and your partner will enjoy. Unit comes with 2 UNDERGROUND TITLED PARKING STALLS. Building has Air conditioning, social room, guest unit, gym, conference room, underground heated parking and has a lot of visitor parking available.

## **Community Information**

| Address           | 230 11074 Ellerslie Road                                                                                                                                                               |  |
|-------------------|----------------------------------------------------------------------------------------------------------------------------------------------------------------------------------------|--|
| Area              | Edmonton                                                                                                                                                                               |  |
| Subdivision       | Richford                                                                                                                                                                               |  |
| City              | Edmonton                                                                                                                                                                               |  |
| County            | ALBERTA                                                                                                                                                                                |  |
| Province          | AB                                                                                                                                                                                     |  |
| Postal Code       | T6W 2C2                                                                                                                                                                                |  |
| Amenities         |                                                                                                                                                                                        |  |
| Amenities         | Air Conditioner, Ceiling 9 ft., Closet Organizers, Deck, Detectors Smoke,<br>Exercise Room, No Animal Home, No Smoking Home, Parking-Visitor,<br>Party Room, Social Rooms, See Remarks |  |
| Parking           | Double Indoor                                                                                                                                                                          |  |
| Interior          |                                                                                                                                                                                        |  |
| Interior Features | ensuite bathroom                                                                                                                                                                       |  |
| Appliances        | Dishwasher-Built-In, Dryer, Microwave Hood Fan, Refrigerator, Stove-Electric, Washer                                                                                                   |  |
| Heating           | Fan Coil, Natural Gas                                                                                                                                                                  |  |
| # of Stories      | 4                                                                                                                                                                                      |  |
| Stories           | 4                                                                                                                                                                                      |  |
| Has Basement      | Yes                                                                                                                                                                                    |  |
| Basement          | None, No Basement                                                                                                                                                                      |  |
| Exterior          |                                                                                                                                                                                        |  |
| Exterior          | Wood, Metal, Stucco                                                                                                                                                                    |  |
| Exterior Features | Airport Nearby, Flat Site, Landscaped, Playground Nearby, Public Transportation, Schools, Shopping Nearby                                                                              |  |
| Roof              | Flat                                                                                                                                                                                   |  |