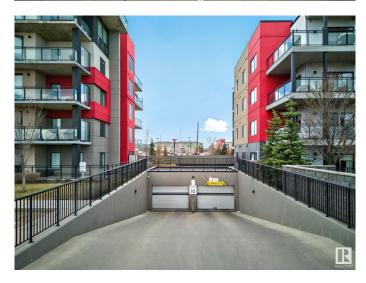

#### \$349,999

2 Bedroom, 2.00 Bathroom, 1,023 sqft Condo / Townhouse on 0.00 Acres

Richford, Edmonton, AB

E'SCAPES: not just like any other Condo its WARM, LUXURIOUS, SERENE VIEWS, close to shopping, transportation and dining. Minutes away from the Anthony Henday, Gateway BLVD/ Calgary Trail, South common. Beautiful hardwood floors and lots of natural light invite you in to this 2 bedrooms and 2 full bathrooms. The master bedroom features a walk through and 3 pc ensuite attached to it. second bedroom gives you plenty of space and lots of natural light. This unit boasts an open floor plan with a chef's kitchen with a huge island which is perfect for cooking and entertaining. Unit features stacked washer and dryer. The living room opens to the generous size patio hooked up with Natural gas for BBQ that you and your partner will enjoy. Unit comes with 2 UNDERGROUND TITLED PARKING STALLS. Building has Air conditioning, social room, guest unit, gym, conference room, underground heated parking and has a lot of visitor parking available.

## **Community Information**

| Address           | 230 11074 Ellerslie Road                                                                                                                                                               |  |
|-------------------|----------------------------------------------------------------------------------------------------------------------------------------------------------------------------------------|--|
| Area              | Edmonton                                                                                                                                                                               |  |
| Subdivision       | Richford                                                                                                                                                                               |  |
| City              | Edmonton                                                                                                                                                                               |  |
| County            | ALBERTA                                                                                                                                                                                |  |
| Province          | AB                                                                                                                                                                                     |  |
| Postal Code       | T6W 2C2                                                                                                                                                                                |  |
| Amenities         |                                                                                                                                                                                        |  |
| Amenities         | Air Conditioner, Ceiling 9 ft., Closet Organizers, Deck, Detectors Smoke,<br>Exercise Room, No Animal Home, No Smoking Home, Parking-Visitor,<br>Party Room, Social Rooms, See Remarks |  |
| Parking           | Double Indoor                                                                                                                                                                          |  |
| Interior          |                                                                                                                                                                                        |  |
| Interior Features | ensuite bathroom                                                                                                                                                                       |  |
| Appliances        | Dishwasher-Built-In, Dryer, Microwave Hood Fan, Refrigerator, Stove-Electric, Washer                                                                                                   |  |
| Heating           | Fan Coil, Natural Gas                                                                                                                                                                  |  |
| # of Stories      | 4                                                                                                                                                                                      |  |
| Stories           | 4                                                                                                                                                                                      |  |
| Has Basement      | Yes                                                                                                                                                                                    |  |
| Basement          | None, No Basement                                                                                                                                                                      |  |
| Exterior          |                                                                                                                                                                                        |  |
| Exterior          | Wood, Metal, Stucco                                                                                                                                                                    |  |
| Exterior Features | Airport Nearby, Flat Site, Landscaped, Playground Nearby, Public Transportation, Schools, Shopping Nearby                                                                              |  |
| Roof              | Flat                                                                                                                                                                                   |  |