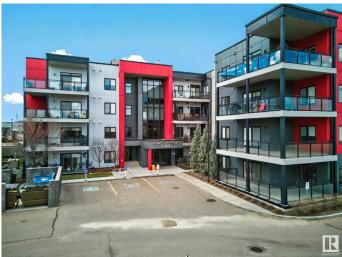

#### \$349,999

2 Bedroom, 2.00 Bathroom, 1,023 sqft Condo / Townhouse on 0.00 Acres

Richford, Edmonton, AB

E'SCAPES: not just like any other Condo its WARM, LUXURIOUS, SERENE VIEWS, close to shopping, transportation and dining. Minutes away from the Anthony Henday, Gateway BLVD/ Calgary Trail, South common. Beautiful hardwood floors and lots of natural light invite you in to this 2 bedrooms and 2 full bathrooms. The master bedroom features a walk through and 3 pc ensuite attached to it. second bedroom gives you plenty of space and lots of natural light. This unit boasts an open floor plan with a chef's kitchen with a huge island which is perfect for cooking and entertaining. Unit features stacked washer and dryer. The living room opens to the generous size patio hooked up with Natural gas for BBQ that you and your partner will enjoy. Unit comes with 2 UNDERGROUND TITLED PARKING STALLS. Building has Air conditioning, social room, guest unit, gym, conference room, underground heated parking and has a lot of visitor parking available.

## **Community Information**

| Address           | 230 11074 Ellerslie Road                                                                                                                                                               |  |
|-------------------|----------------------------------------------------------------------------------------------------------------------------------------------------------------------------------------|--|
| Area              | Edmonton                                                                                                                                                                               |  |
| Subdivision       | Richford                                                                                                                                                                               |  |
| City              | Edmonton                                                                                                                                                                               |  |
| County            | ALBERTA                                                                                                                                                                                |  |
| Province          | AB                                                                                                                                                                                     |  |
| Postal Code       | T6W 2C2                                                                                                                                                                                |  |
| Amenities         |                                                                                                                                                                                        |  |
| Amenities         | Air Conditioner, Ceiling 9 ft., Closet Organizers, Deck, Detectors Smoke,<br>Exercise Room, No Animal Home, No Smoking Home, Parking-Visitor,<br>Party Room, Social Rooms, See Remarks |  |
| Parking           | Double Indoor                                                                                                                                                                          |  |
| Interior          |                                                                                                                                                                                        |  |
| Interior Features | ensuite bathroom                                                                                                                                                                       |  |
| Appliances        | Dishwasher-Built-In, Dryer, Microwave Hood Fan, Refrigerator, Stove-Electric, Washer                                                                                                   |  |
| Heating           | Fan Coil, Natural Gas                                                                                                                                                                  |  |
| # of Stories      | 4                                                                                                                                                                                      |  |
| Stories           | 4                                                                                                                                                                                      |  |
| Has Basement      | Yes                                                                                                                                                                                    |  |
| Basement          | None, No Basement                                                                                                                                                                      |  |
| Exterior          |                                                                                                                                                                                        |  |
| Exterior          | Wood, Metal, Stucco                                                                                                                                                                    |  |
| Exterior Features | Airport Nearby, Flat Site, Landscaped, Playground Nearby, Public Transportation, Schools, Shopping Nearby                                                                              |  |
| Roof              | Flat                                                                                                                                                                                   |  |