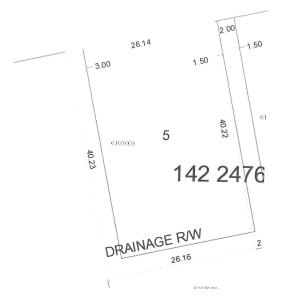

#### \$99,900

0 Bedroom, 0.00 Bathroom, Rural on 0.26 Acres

None, Rural Leduc County, AB

Excellent location for your new home. Power and gas at the property line. Easy access to Hwy. 2A. minutes to Leduc, Millet, Edmonton International. Best of all AFFORDABLE.