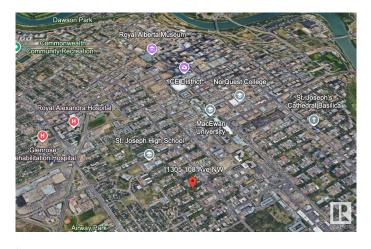

#### \$449,000

0 Bedroom, 0.00 Bathroom, Single Family on 0.00 Acres

Queen Mary Park, Edmonton, AB

Great opportunity to transform the existing site into a new multi-family dwelling of your choice. With the new zoning by-law passed by the City of Edmonton, the possibilities here are endless. Located very close to trendy 124 street. With the new zoning bylaw, this location becomes RM - Medium Scale Residential. In this particular instance the zoning modifier of H16 means that any development is 16 meters hight maximum and that translates into a 4 story building. This zone also allows commercial uses at the ground floor of residential buildings to encourage mixed use development and to provide local services to the neighbourhood.

### **Community Information**

| Address | 11305 108 Avenue |
|---------|------------------|
| Area    | Edmonton         |

| Subdivision | Queen Mary Park |
|-------------|-----------------|
| City        | Edmonton        |
| County      | ALBERTA         |
| Province    | AB              |
| Postal Code | T5H 1B5         |