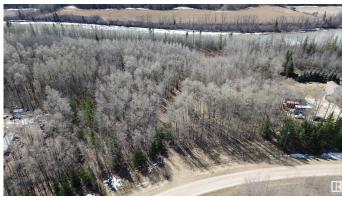

## \$199,999

0 Bedroom, 0.00 Bathroom, Rural on 1.13 Acres

Beau Rand Estates, Rural Parkland County, AB

UNIQUE RIVER FRONT LOT! WELCOME TO LOT 48 IN PARKLAND COUNTY'S BEAU RAND ESTATES. THIS INCREDIBLE VACANT LOT IS ONE OF A KIND - THE PROPERTY HAS UNOBSTRUCTED PANORAMIC VIEWS OF THE NORTH SASKATCHEWAN RIVER. LOT SIZE IS 1.13 ACRES. DRILLED WELLS AND SEPTIC FIELDS ARE PERMITTED. NO TIMELINE RESTRICTION FOR BUILDING. GST DOES NOT APPLY. LOT BORDERS RIVERFRONT RIPARIAN CROWN LAND AND IS A SHORT 25 MINUTE DRIVE FROM WEST EDMONTON ON PAVEMENT.

### **Exterior**

Exterior Features Backs Onto Park/Trees, Flat Site, Golf Nearby, Lake View, No Back

Lane, Not Fenced, Not Landscaped, Playground Nearby, Private Setting, River Valley View, River View, Schools, Shopping Nearby, Treed Lot,