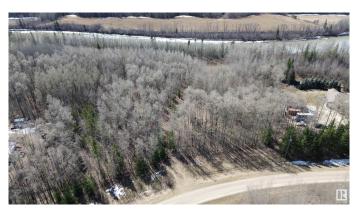

## \$199,999

0 Bedroom, 0.00 Bathroom, Rural on 1.13 Acres

Beau Rand Estates, Rural Parkland County, AB

UNIQUE RIVER FRONT LOT! WELCOME TO LOT 48 IN PARKLAND COUNTY'S BEAU RAND ESTATES. THIS INCREDIBLE VACANT LOT IS ONE OF A KIND - THE PROPERTY HAS UNOBSTRUCTED PANORAMIC VIEWS OF THE NORTH SASKATCHEWAN RIVER. LOT SIZE IS 1.13 ACRES. DRILLED WELLS AND SEPTIC FIELDS ARE PERMITTED. NO TIMELINE RESTRICTION FOR BUILDING. GST DOES NOT APPLY. LOT BORDERS RIVERFRONT RIPARIAN CROWN LAND AND IS A SHORT 25 MINUTE DRIVE FROM WEST EDMONTON ON PAVEMENT.

### **Exterior**

Exterior Features Backs Onto Park/Trees, Flat Site, Golf Nearby, Lake View, No Back

Lane, Not Fenced, Not Landscaped, Playground Nearby, Private Setting, River Valley View, River View, Schools, Shopping Nearby, Treed Lot,