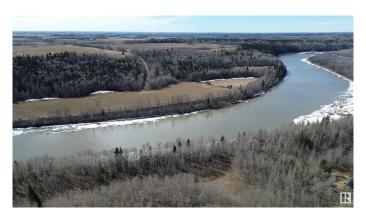

## \$199,999

0 Bedroom, 0.00 Bathroom, Rural on 1.13 Acres

Beau Rand Estates, Rural Parkland County, AB

UNIQUE RIVER FRONT LOT! WELCOME TO LOT 48 IN PARKLAND COUNTY'S BEAU RAND ESTATES. THIS INCREDIBLE VACANT LOT IS ONE OF A KIND - THE PROPERTY HAS UNOBSTRUCTED PANORAMIC VIEWS OF THE NORTH SASKATCHEWAN RIVER. LOT SIZE IS 1.13 ACRES. DRILLED WELLS AND SEPTIC FIELDS ARE PERMITTED. NO TIMELINE RESTRICTION FOR BUILDING. GST DOES NOT APPLY. LOT BORDERS RIVERFRONT RIPARIAN CROWN LAND AND IS A SHORT 25 MINUTE DRIVE FROM WEST EDMONTON ON PAVEMENT.