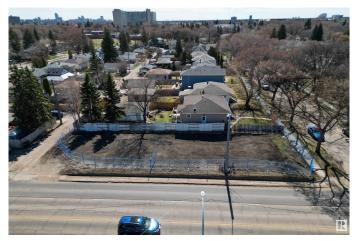

### \$375,000

0 Bedroom, 0.00 Bathroom, Single Family on 0.00 Acres

Woodcroft, Edmonton, AB

Rare Infill Opportunity in Woodcroft! This vacant 44' x 140.1' lot offers the potential to build a 7-unit multifamily development in one of Edmonton's most in-demand communities. Located on a quiet, tree-lined street with RM zoning, you're just minutes from downtown, Westmount, NAIT, and the vibrant 124 Street District. The area is ideal for attracting long-term tenants or resale buyers, with excellent access to transit, schools, parks, and major routes. Whether you're an experienced developer or exploring your first multi-family project, this is a high-potential site in a rapidly revitalizing area.

#### **Exterior**

Exterior Features Back Lane, Corner Lot