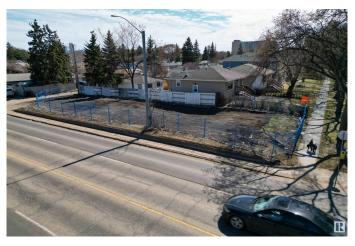

### \$375,000

0 Bedroom, 0.00 Bathroom, Single Family on 0.00 Acres

Woodcroft, Edmonton, AB

Rare Infill Opportunity in Woodcroft! This vacant 44' x 140.1' lot offers the potential to build a 7-unit multifamily development in one of Edmonton's most in-demand communities. Located on a quiet, tree-lined street with RM zoning, you're just minutes from downtown, Westmount, NAIT, and the vibrant 124 Street District. The area is ideal for attracting long-term tenants or resale buyers, with excellent access to transit, schools, parks, and major routes. Whether you're an experienced developer or exploring your first multi-family project, this is a high-potential site in a rapidly revitalizing area.

#### **Exterior**

Exterior Features Back Lane, Corner Lot