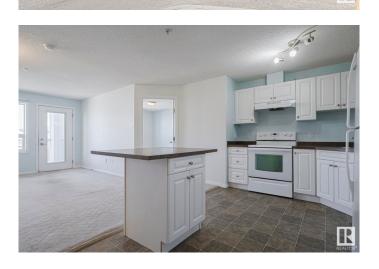

## \$175,000

2 Bedroom, 2.00 Bathroom, 830 sqft Condo / Townhouse on 0.00 Acres

South Terwillegar, Edmonton, AB

Welcome to Terwillegar Terrace in the vibrant community of South Terwillegar! This bright and spacious 2 bedroom, 2 bathroom condo offers incredible value and comfort. Located on the 3rd floor, enjoy your morning coffee or evening unwind on the private balcony. The open layout features in-suite laundry, and the building includes a fitness centre for your convenience. This unit also comes with 1 titled parking stall. A well-maintained building in a great locationâ€"close to parks, shopping, and transit. Whether you're a first-time buyer, investor, or downsizer, this is a must-see!

## Interior

Interior Features ensuite bathroom

Appliances Dishwasher-Built-In, Dryer, Microwave Hood Fan, Refrigerator,

Stove-Electric, Washer

Heating In Floor Heat System, Natural Gas