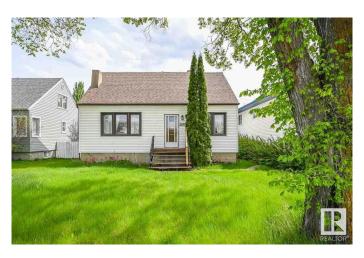

#### \$565,500

7 Bedroom, 2.00 Bathroom, 1,227 sqft Single Family on 0.00 Acres

McKernan, Edmonton, AB

LOCATION! Attn: INVESTORS, BUILDERS & DEVELOPERS! Prime 46' X 118' Lot in one of the most sought-after McKernan neighborhood! Build a duplex or 3 Townhouses (6 UNITS TOTAL!) \*See pictures\*. Situated in a prime location; steps away from a school with a huge playground and basketball court across the street, it ensures convenience and accessibility being only 3 minutes to LRT station and 15 minutes walking distance to University of Alberta and University hospital. Featuring a house on a spacious lot, it's an ideal canvas for those looking to capitalize on the area's high demand. The neighborhood's charm and desirability enhance its appeal, making it a rare find for investors or developers aiming for significant returns. Don't miss the chance to transform this space into a profitable investment or your dream project. Property sold as is where is.

Built in 1949

#### **Essential Information**

MLS® # E4431540 Price \$565,500

Bedrooms 7

Bathrooms 2.00

Full Baths 2

Square Footage 1,227 Acres 0.00 Year Built 1949

Type Single Family

Sub-Type Detached Single Family

Style 1 and Half Storey

Status Active