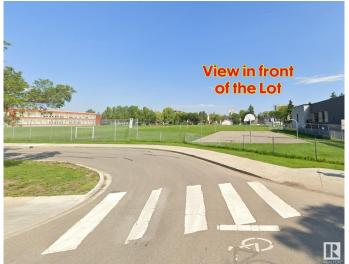

#### \$565,500

7 Bedroom, 2.00 Bathroom, 1,227 sqft Single Family on 0.00 Acres

McKernan, Edmonton, AB

LOCATION! Attn: INVESTORS, BUILDERS & DEVELOPERS! Prime 46' X 118' Lot in one of the most sought-after McKernan neighborhood! Build a duplex or 3 Townhouses (6 UNITS TOTAL!) \*See pictures\*. Situated in a prime location; steps away from a school with a huge playground and basketball court across the street, it ensures convenience and accessibility being only 3 minutes to LRT station and 15 minutes walking distance to University of Alberta and University hospital. Featuring a house on a spacious lot, it's an ideal canvas for those looking to capitalize on the area's high demand. The neighborhood's charm and desirability enhance its appeal, making it a rare find for investors or developers aiming for significant returns. Don't miss the chance to transform this space into a profitable investment or your dream project. Property sold as is where is.