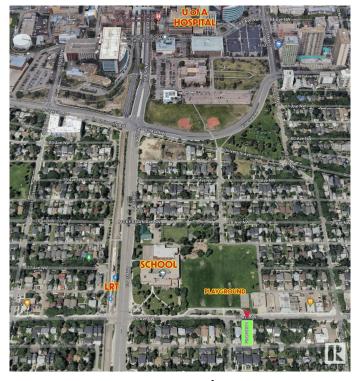

#### \$565,500

7 Bedroom, 2.00 Bathroom, 1,227 sqft Single Family on 0.00 Acres

McKernan, Edmonton, AB

LOCATION! Attn: INVESTORS, BUILDERS & DEVELOPERS! Prime 46' X 118' Lot in one of the most sought-after McKernan neighborhood! Build a duplex or 3 Townhouses (6 UNITS TOTAL!) \*See pictures\*. Situated in a prime location; steps away from a school with a huge playground and basketball court across the street, it ensures convenience and accessibility being only 3 minutes to LRT station and 15 minutes walking distance to University of Alberta and University hospital. Featuring a house on a spacious lot, it's an ideal canvas for those looking to capitalize on the area's high demand. The neighborhood's charm and desirability enhance its appeal, making it a rare find for investors or developers aiming for significant returns. Don't miss the chance to transform this space into a profitable investment or your dream project. Property sold as is where is.

## **Community Information**

Address 11251 76 Avenue

Area Edmonton
Subdivision McKernan
City Edmonton
County ALBERTA

Province AB

Postal Code T6G 0K2