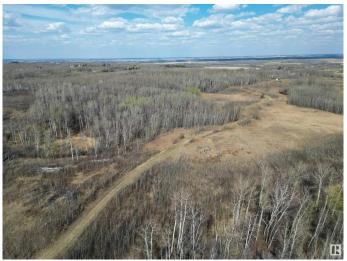

### \$765,000

0 Bedroom, 0.00 Bathroom, Rural on 89.55 Acres

None, Rural Parkland County, AB

Nearly 90 acres if untouched nature with Country Residential zoning. Looking for maximum space and minimal restrictions? This rare offering includes RC zoning on a sprawling 89.55+/- acre lot filled with mature trees, rolling topography, and endless potential. Whether you are planning a forever home, looking to invest in rural land, or envision future possibilities, Lot 4 gives you the space and flexibility to make it happen-- all minutes from urban amenities in Spruce Grove, Stony Plain, Acheson, St. Albert, and Edmonton. Gas and power at the property line.