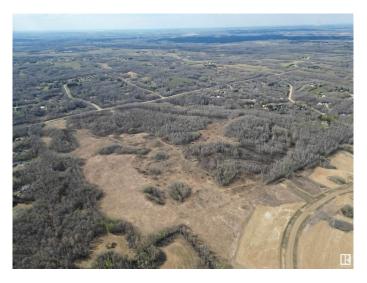

### \$765,000

0 Bedroom, 0.00 Bathroom, Rural on 89.55 Acres

None, Rural Parkland County, AB

Nearly 90 acres if untouched nature with Country Residential zoning. Looking for maximum space and minimal restrictions? This rare offering includes RC zoning on a sprawling 89.55+/- acre lot filled with mature trees, rolling topography, and endless potential. Whether you are planning a forever home, looking to invest in rural land, or envision future possibilities, Lot 4 gives you the space and flexibility to make it happen-- all minutes from urban amenities in Spruce Grove, Stony Plain, Acheson, St. Albert, and Edmonton. Gas and power at the property line.