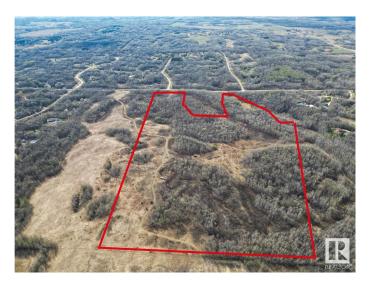

### \$765,000

0 Bedroom, 0.00 Bathroom, Rural on 89.55 Acres

None, Rural Parkland County, AB

Nearly 90 acres if untouched nature with Country Residential zoning. Looking for maximum space and minimal restrictions? This rare offering includes RC zoning on a sprawling 89.55+/- acre lot filled with mature trees, rolling topography, and endless potential. Whether you are planning a forever home, looking to invest in rural land, or envision future possibilities, Lot 4 gives you the space and flexibility to make it happen-- all minutes from urban amenities in Spruce Grove, Stony Plain, Acheson, St. Albert, and Edmonton. Gas and power at the property line.

MLS® # E4431412 Price \$765,000

Bathrooms 0.00
Acres 89.55
Type Rural

Sub-Type Vacant Lot/Land

Status Active