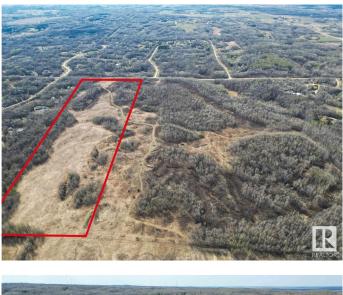

#### \$682,000

0 Bedroom, 0.00 Bathroom, Rural on 55.10 Acres

None, Rural Parkland County, AB

Large and Versatile--55.10+/- acres zoned RC - Country Residential District, with wide-open potential. This expansive out of subdivision parcel at the south end of City View Estates offers open views, tree lines for privacy, and flexible options for use. Create your dream estate, develop a hobby farm, or invest in land with long-term potential. The gently rolling terrain provides natural drainage and stunning building sites, with easy access and paved roads only 30 minutes from west Edmonton, 20 minutes from St, Albert and Acheson and just 10 minutes from Spruce Grove. Power and gas at the property line.