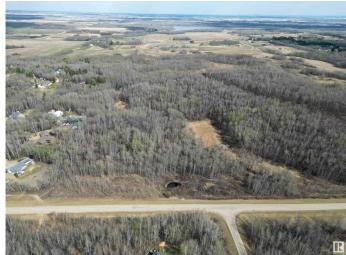

#### \$425,000

0 Bedroom, 0.00 Bathroom, Rural on 7.86 Acres

None, Rural Parkland County, AB

Lot 1 - Premium corner lot in a private, treed setting, outside of subdivision. Located at the northwest corner of City View Estates, this 7.86+/- acre parcel offers mature trees, gentle rolling land, and paved access off Range Road 275. Zoned RC - Country Residential, this lot is ideal for building a custom home with room for outbuildings, hobby gardening, and more--all within a quiet, rural community just 10 minutes from Spruce Grove, less than 30 minutes from Edmonton, and only 20 minutes from St. Albert, and Acheson. With power and gas at the property line.