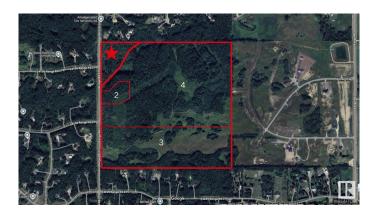

#### \$425,000

0 Bedroom, 0.00 Bathroom, Rural on 7.86 Acres

None, Rural Parkland County, AB

Lot 1 - Premium corner lot in a private, treed setting, outside of subdivision. Located at the northwest corner of City View Estates, this 7.86+/- acre parcel offers mature trees, gentle rolling land, and paved access off Range Road 275. Zoned RC - Country Residential, this lot is ideal for building a custom home with room for outbuildings, hobby gardening, and more--all within a quiet, rural community just 10 minutes from Spruce Grove, less than 30 minutes from Edmonton, and only 20 minutes from St. Albert, and Acheson. With power and gas at the property line.