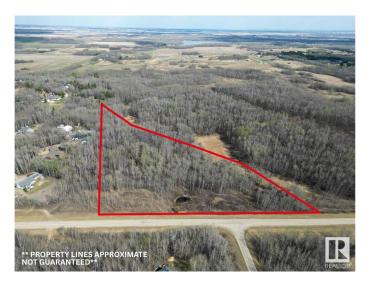

#### \$425,000

0 Bedroom, 0.00 Bathroom, Rural on 7.86 Acres

None, Rural Parkland County, AB

Lot 1 - Premium corner lot in a private, treed setting, outside of subdivision. Located at the northwest corner of City View Estates, this 7.86+/- acre parcel offers mature trees, gentle rolling land, and paved access off Range Road 275. Zoned RC - Country Residential, this lot is ideal for building a custom home with room for outbuildings, hobby gardening, and more--all within a quiet, rural community just 10 minutes from Spruce Grove, less than 30 minutes from Edmonton, and only 20 minutes from St. Albert, and Acheson. With power and gas at the property line.