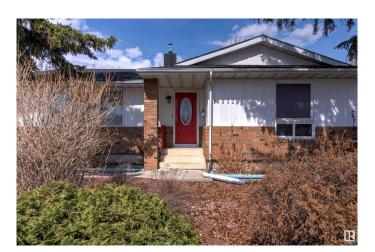

## \$455,000

5 Bedroom, 3.00 Bathroom, 1,578 sqft Single Family on 0.00 Acres

Belmead, Edmonton, AB

Amazing opportunity for a large family, investors! This bungalow has 5 bedrooms, 3 full bathrooms, main floor laundry and second laundry downstairs, lots of additional rooms/space on both levels, separate entrance. Newer windows, doors, roof, HWT 2023, Furnace 2022, copper wiring, AC, Central Vacuum. The large yard has flower/vegetable boxes for a garden enthusiast. The oversize double garage has a potential for a workshop. Long driveway is suitable for RV parking. Close to the schools, shopping, and future LRT.

#### **Exterior**

Exterior Wood, Brick, Stucco

Exterior Features Playground Nearby, Public Transportation, Schools, Shopping Nearby

Roof Asphalt Shingles

Construction Wood, Brick, Stucco

Foundation Concrete Perimeter