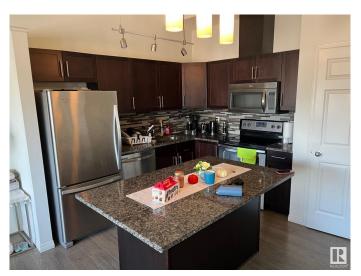

## \$259,900

2 Bedroom, 1.00 Bathroom, 743 sqft Condo / Townhouse on 0.00 Acres

Edgemont (Edmonton), Edmonton, AB

BEAUTIFUL STACKED TOWNHOUSE WITH SINGLE ATTACHED GARAGE, KITCHEN WITH GRANITE COUNTERTOPS, STAINLESS STEEL APPLIANCES, ELECTRIC WALL MOUNTED FIREPLACE, YOUR OWN BALCONY, LOW CONDO FEES, CLOSE TO ANTHONY HENDAY AND SHOPPING.

Amenities Parking-Visitor

Parking Single Garage Attached

Interior

Appliances Dishwasher-Built-In, Dryer, Refrigerator, Stove-Electric, Window

Coverings

Heating Forced Air-1, Natural Gas

Stories 1

Has Basement Yes