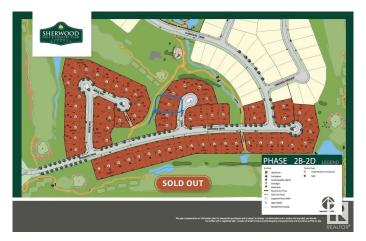

## \$689,800

0 Bedroom, 0.00 Bathroom, Rural on 0.30 Acres

Sherwood Golf & Country Club Estates, Rural Strathcona County, AB

Great walkout lot available at the Sherwood Park Golf & Country Club Estates! This rare lot is located close to many shopping complexes and all that Sherwood Park Has to offer. As well, it's close to the Henday enabling quick access to anywhere in Edmonton. A spacious space of 13,456 square feet, this property has a fabulous building pocket of 55.30 per foot, plus a walkout basement for all your grand plans. Surrounded by scenic walking routes, this lot is perfect for your family needs!

## **Community Information**

Address 554 52327 Rge Road 233
Area Rural Strathcona County

Subdivision Sherwood Golf & Country Club Estates

City Rural Strathcona County

County ALBERTA

Province AB

Postal Code T8B 0E1

## **Exterior**

Exterior Features Back Lane, Cul-De-Sac