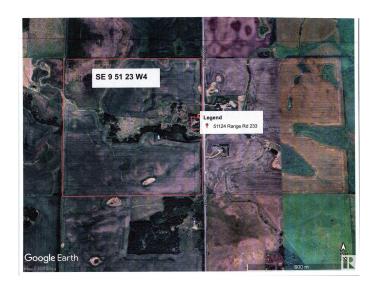

# \$2,810,000 - Twp 511 R Rd 233, Rural Strathcona County

MLS® #E4430815

### \$2,810,000

0 Bedroom, 0.00 Bathroom, Rural on 155.99 Acres

Colchester Lane, Rural Strathcona County, AB

ENJOY rural life. Situated in Strathcona County and located 1 east of the City of Edmonton Limits. Currently being farmed. A 42ft X 72 ft metal building for equipment storage. A natural treed ravine cross the lands providing for a unique settings for future country living. Excellent access via TWP 510, east to HWY 21 and west to QEII. Close to Beaumont, EIA and south east Edmonton.

### **Community Information**

| Address     | Twp 511 R Rd 233        |
|-------------|-------------------------|
| Area        | Rural Strathcona County |
| Subdivision | Colchester Lane         |
| City        | Rural Strathcona County |
| County      | ALBERTA                 |
| Province    | AB                      |