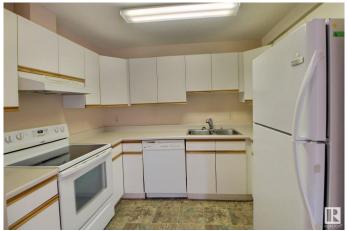

### \$145,000

2 Bedroom, 2.00 Bathroom, 943 sqft Condo / Townhouse on 0.00 Acres

La Perle, Edmonton, AB

Located in West Edmonton close to shopping, restaurants and the West End Seniors centre. This ground floor unit is located in the same building as the pool, hot tub, gym and social room. Because it's a corner unit, there are extra windows and Aton of natural light in the living space. Featuring 2 bedrooms, 2 bathrooms and in suite laundry - this unit is a must see!

### Interior

Interior Features ensuite bathroom

Appliances Dishwasher-Built-In, Dryer, Refrigerator, Stove-Electric, Washer

Heating Baseboard, Water