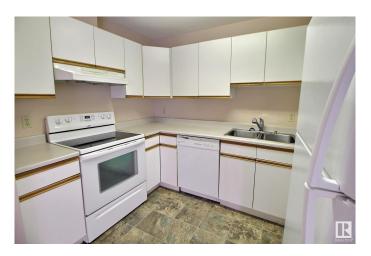

### \$145,000

2 Bedroom, 2.00 Bathroom, 943 sqft Condo / Townhouse on 0.00 Acres

La Perle, Edmonton, AB

Located in West Edmonton close to shopping, restaurants and the West End Seniors centre. This ground floor unit is located in the same building as the pool, hot tub, gym and social room. Because it's a corner unit, there are extra windows and Aton of natural light in the living space. Featuring 2 bedrooms, 2 bathrooms and in suite laundry - this unit is a must see!

### Interior

Interior Features ensuite bathroom

Appliances Dishwasher-Built-In, Dryer, Refrigerator, Stove-Electric, Washer

Heating Baseboard, Water