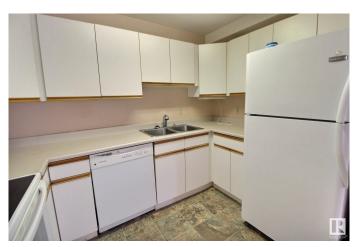

### \$145,000

2 Bedroom, 2.00 Bathroom, 943 sqft Condo / Townhouse on 0.00 Acres

La Perle, Edmonton, AB

Located in West Edmonton close to shopping, restaurants and the West End Seniors centre. This ground floor unit is located in the same building as the pool, hot tub, gym and social room. Because it's a corner unit, there are extra windows and Aton of natural light in the living space. Featuring 2 bedrooms, 2 bathrooms and in suite laundry - this unit is a must see!

### Interior

Interior Features ensuite bathroom

Appliances Dishwasher-Built-In, Dryer, Refrigerator, Stove-Electric, Washer

Heating Baseboard, Water