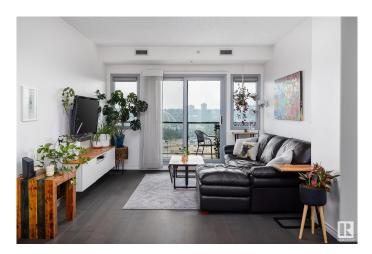

#### \$334,900

2 Bedroom, 2.00 Bathroom, 1,036 sqft Condo / Townhouse on 0.00 Acres

Downtown (Edmonton), Edmonton, AB

Trendy downtown condo within walking distance of the Edmonton's River Valley and Legislature grounds. This 2 bedroom, 2 bathroom condo has been tastefully updated with just over 1,000 square feet featuring new engineered hardwood flooring. The kitchen includes granite counters w/ corner pantry and stainless steel appliances plus a quaint dining area with built-in cabinets and shelving providing extra storage for condo living. There is a full 4 piece bathroom w/ large soaker tub. The owner's suite includes walk-in closet and 3 piece ensuite bath featuring new steam shower. Enjoy the convenience of your in-suite laundry, in-suite storage room, central A/C and tandem underground parking. Unwind after a long work day on your large south facing balcony w/ beautiful views- best views of the Canada Day fireworks each year!