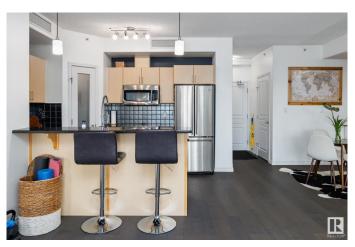

#### \$334,900

2 Bedroom, 2.00 Bathroom, 1,036 sqft Condo / Townhouse on 0.00 Acres

Downtown (Edmonton), Edmonton, AB

Trendy downtown condo within walking distance of the Edmonton's River Valley and Legislature grounds. This 2 bedroom, 2 bathroom condo has been tastefully updated with just over 1,000 square feet featuring new engineered hardwood flooring. The kitchen includes granite counters w/ corner pantry and stainless steel appliances plus a quaint dining area with built-in cabinets and shelving providing extra storage for condo living. There is a full 4 piece bathroom w/ large soaker tub. The owner's suite includes walk-in closet and 3 piece ensuite bath featuring new steam shower. Enjoy the convenience of your in-suite laundry, in-suite storage room, central A/C and tandem underground parking. Unwind after a long work day on your large south facing balcony w/ beautiful views- best views of the Canada Day fireworks each year!