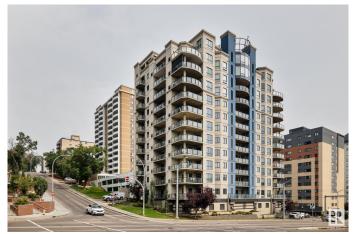

# **Community Information**

| Address     | 803 9707 106 Street |
|-------------|---------------------|
| Area        | Edmonton            |
| Subdivision | Downtown (Edmonton) |
| City        | Edmonton            |
| County      | ALBERTA             |
| Province    | AB                  |
| Postal Code | T5K 0B7             |

### Exterior

| Exterior          | Concrete, Stucco     |
|-------------------|----------------------|
| Exterior Features | Back Lane, View City |
| Roof              | Tar & Gravel         |
| Construction      | Concrete, Stucco     |
| Foundation        | Concrete Perimeter   |