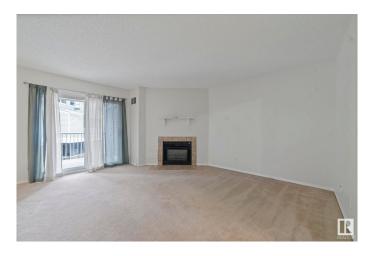

### \$174,800

2 Bedroom, 1.00 Bathroom, 1,204 sqft Condo / Townhouse on 0.00 Acres

Ermineskin, Edmonton, AB

Bright and spacious 2-storey in Ermineskin offering fantastic value for first-time buyers or investors! The upper level features 2 bedrooms, a 4-piece bath, walk-through closet from the primary bedroom, and convenient upstairs laundry. On the main floor, enjoy a large living room with sliding doors opening to green space, a functional kitchen with plenty of cabinets, dining area, and lots of storage space. Includes an energized parking stall and a newer furnace and hot water tank (approx. 6 years old). Great location near Century Park LRT, South Edmonton Common, Henday, and Calgary Trail!

## Interior

Appliances Dishwasher-Built-In, Dryer, Hood Fan, Oven-Microwave, Refrigerator,

Stove-Electric, Washer

Heating Forced Air-1, Natural Gas

Stories 2

Has Basement Yes

Basement None, No Basement