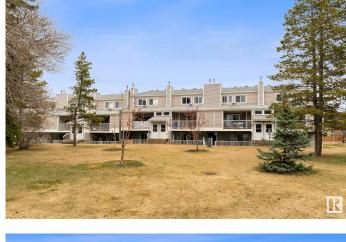

# \$174,800 - 116 10404 24 Avenue, Edmonton

MLS® #E4430645

### \$174,800

2 Bedroom, 1.00 Bathroom, 1,204 sqft Condo / Townhouse on 0.00 Acres

Ermineskin, Edmonton, AB

Bright and spacious 2-storey in Ermineskin offering fantastic value for first-time buyers or investors! The upper level features 2 bedrooms, a 4-piece bath, walk-through closet from the primary bedroom, and convenient upstairs laundry. On the main floor, enjoy a large living room with sliding doors opening to green space, a functional kitchen with plenty of cabinets, dining area, and lots of storage space. Includes an energized parking stall and a newer furnace and hot water tank (approx. 6 years old). Great location near Century Park LRT, South Edmonton Common, Henday, and Calgary Trail!

# **Community Information**

Address 116 10404 24 Avenue

Area Edmonton
Subdivision Ermineskin
City Edmonton
County ALBERTA

Province AB

Postal Code T6J 4J7