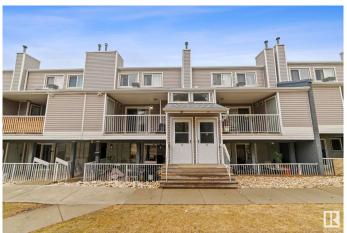

# \$174,800 - 116 10404 24 Avenue, Edmonton

MLS® #E4430645

### \$174,800

2 Bedroom, 1.00 Bathroom, 1,204 sqft Condo / Townhouse on 0.00 Acres

Ermineskin, Edmonton, AB

Bright and spacious 2-storey in Ermineskin offering fantastic value for first-time buyers or investors! The upper level features 2 bedrooms, a 4-piece bath, walk-through closet from the primary bedroom, and convenient upstairs laundry. On the main floor, enjoy a large living room with sliding doors opening to green space, a functional kitchen with plenty of cabinets, dining area, and lots of storage space. Includes an energized parking stall and a newer furnace and hot water tank (approx. 6 years old). Great location near Century Park LRT, South Edmonton Common, Henday, and Calgary Trail!

### **Exterior**

Exterior Wood, Vinyl

Exterior Features Flat Site, Landscaped, Picnic Area, Playground Nearby, Schools,

**Shopping Nearby** 

Roof Asphalt Shingles

Construction Wood, Vinyl

Foundation Concrete Perimeter