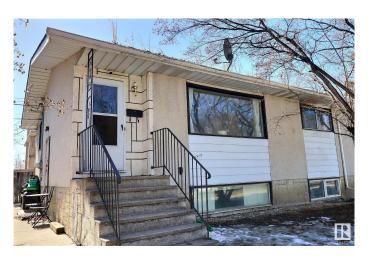

### \$288,000

4 Bedroom, 2.00 Bathroom, 858 sqft Single Family on 0.00 Acres

Calder, Edmonton, AB

Second Kitchen ,Double Detached Garage . Excellent property with long term tenant . Two Bedrooms , Four piece bathroom up & two Bedrooms , Four piece bathroom down .Separate Entrance . Double Detached Garage . Long Term Tenant would like to stay .

Type Single Family

Sub-Type Half Duplex

Style Bi-Level

Status Active

### **Exterior**

Exterior Wood, Stucco

Exterior Features Flat Site, Level Land, Picnic Area, Playground Nearby, Public

Transportation, Schools, Shopping Nearby

Roof Asphalt Shingles

Construction Wood, Stucco