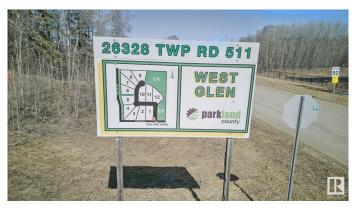

# \$275,000 - 8 26328 Twp Road 511, Rural Parkland County

MLS® #E4430571

# \$275,000

0 Bedroom, 0.00 Bathroom, Rural on 2.02 Acres

West Glen Estates, Rural Parkland County, AB

Get started on your dream home build at West Glen Estates where you'll get tremendous value with this 2 acre lot! This amazing 74 acre subdivision is located in Parkland County just west of Hwy 60 on the corner of Graminia & Sanctuary Road. Gentle rolling terrain, an abundance of trees, paved road, and bordered on two sides by environmentally protected wetlands & Ducks Unlimited nesting projects. Graminia School (K-9) is located 5 Km West on Graminia Road, Nisku and the Edmonton International Airport are only 15 minutes away, and the Town of Devon is only 5 minutes away with volunteer fire department, full service RCMP facility, hospital & ambulance service, with many more amenities and services available. PLUS major tourist attractions such as RAD Torque Raceway, U of A Botanic Gardens, Rabbit Hill Snow Resort, Canada Petroleum Discover Centre, Clifford E. Lee Nature Sanctuary, Devon Voyageur Park and Prospectors Point are only minutes away. A beautiful place to call home!

# **Community Information**

Address 8 26328 Twp Road 511

Area Rural Parkland County

Subdivision West Glen Estates

City Rural Parkland County

County ALBERTA

Province AB

Postal Code T7Y 1E1