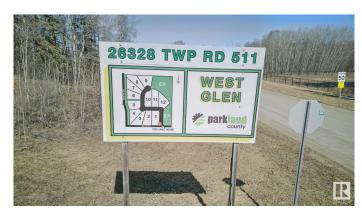

# \$275,000 - 7 26328 Twp Road 511, Rural Parkland County

MLS® #E4430569

# **Community Information**

Address 7 26328 Twp Road 511
Area Rural Parkland County

Subdivision West Glen Estates

City Rural Parkland County

County ALBERTA

Province AB

Postal Code T7Y 1E1