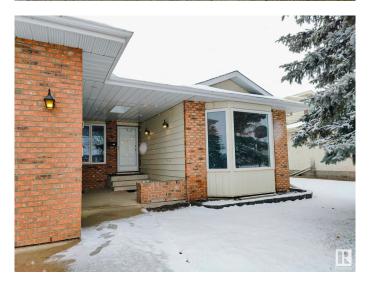

# \$599,000 - 10420 18 Avenue, Edmonton

MLS® #E4430450

### \$599,000

6 Bedroom, 3.00 Bathroom, 1,675 sqft Single Family on 0.00 Acres

Keheewin, Edmonton, AB

RENOVATED & WELL KEPT LARGE BUNGALOW IN SW KEHEEWIN AREA. 6 BEDROOS, UPDATED KITCHEN, 3 FULL BATHS & LARGE YARD.

#### **Exterior**

Exterior Wood, Brick, Vinyl

Exterior Features Fenced, Landscaped, Public Transportation, Shopping Nearby

Roof Asphalt Shingles

Construction Wood, Brick, Vinyl

Foundation Concrete Perimeter