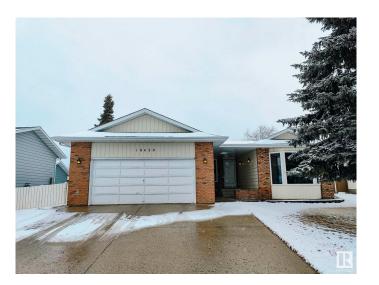

# \$599,000 - 10420 18 Avenue, Edmonton

MLS® #E4430450

### \$599,000

6 Bedroom, 3.00 Bathroom, 1,675 sqft Single Family on 0.00 Acres

Keheewin, Edmonton, AB

RENOVATED & WELL KEPT LARGE BUNGALOW IN SW KEHEEWIN AREA. 6 BEDROOS, UPDATED KITCHEN, 3 FULL BATHS & LARGE YARD.

#### **Exterior**

Exterior Wood, Brick, Vinyl

Exterior Features Fenced, Landscaped, Public Transportation, Shopping Nearby

Roof Asphalt Shingles

Construction Wood, Brick, Vinyl

Foundation Concrete Perimeter