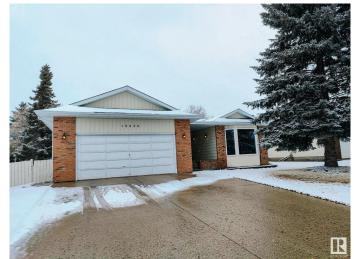

# \$599,000 - 10420 18 Avenue, Edmonton

MLS® #E4430450

### \$599,000

6 Bedroom, 3.00 Bathroom, 1,675 sqft Single Family on 0.00 Acres

Keheewin, Edmonton, AB

RENOVATED & WELL KEPT LARGE BUNGALOW IN SW KEHEEWIN AREA. 6 BEDROOS, UPDATED KITCHEN, 3 FULL BATHS & LARGE YARD.

#### **Exterior**

Exterior Wood, Brick, Vinyl

Exterior Features Fenced, Landscaped, Public Transportation, Shopping Nearby

Roof Asphalt Shingles

Construction Wood, Brick, Vinyl

Foundation Concrete Perimeter