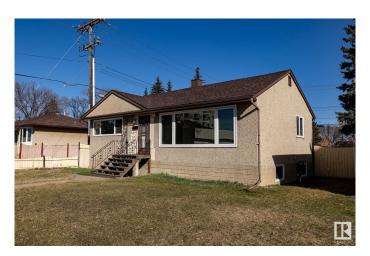

# \$399,900 - 13236 115 Avenue, Edmonton

MLS® #E4430357

#### \$399,900

4 Bedroom, 2.00 Bathroom, 988 sqft Single Family on 0.00 Acres

Woodcroft, Edmonton, AB

A SUPERB UPGRADED FAMILY HOME IN THE DESIREABLE NEIGHBORHOOD OF WOODCROFT. This 988 sq ft 4 bedroom, 2 bath bungalow has many upgrades: vinyl windows; flooring; bathrooms; recent painting; shingles on house & garage; garage doors & garage man-door. The downstairs can easily be changed to an in-law suite. This home sits on a 50 ft x 125 ft corner lot so would be ideal for sub-dividing and re-development. The corner lot also allows easy access to the garage and the RV parking. You will be close to everything: schools; shopping; medical; restaurants; parks; Telus Science. Check this family home out.

#### **Exterior**

Exterior Wood, Stucco

Exterior Features Back Lane, Corner Lot, Fenced, Landscaped, Playground Nearby,

Public Transportation, Schools, Shopping Nearby

Roof Asphalt Shingles

Construction Wood, Stucco