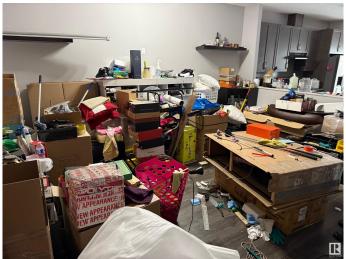

# \$375,000

4 Bedroom, 2.50 Bathroom, 1,270 sqft Single Family on 0.00 Acres

Secord, Edmonton, AB

Spacious 2 storey, half duplex in Secord. Main floor features a nice size living room upon entry that leads to your kitchen with granite countertops and stainless steel appliances. Kitchen overlooks your private yard with deck and double detached garage. A 2 piece powder room completes the main level. Upper floor features 3 bedrooms including a good size primary with 3 piece ensuite. Linen closet and 4 piece bath complete the upper floor. Basement is partially finished with laundry room, 4th bedroom, second living room and bathroom rough in. Property sold "as is, where is". Schedule A must accompany all offers.