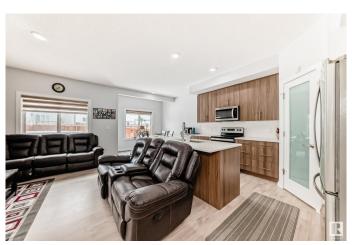

#### \$525,000

4 Bedroom, 3.50 Bathroom, 1,588 sqft Single Family on 0.00 Acres

Maple Crest, Edmonton, AB

High quality Duplex which is built by Landmark builders in the Maple Crest community, Which includes central Air conditioner, Central water purifier, fully finished basement with seperate entrance, Granite counter tops, etc. Codeless switches for above grade which is a trademark of landmark homes, Plumbing finished for future second kitchen in the basement, Built in 2020. Close to all amenities.

## **Community Information**

Address

307 40a Avenue

| Area              | Edmonton                                                                                                                                                                 |
|-------------------|--------------------------------------------------------------------------------------------------------------------------------------------------------------------------|
| Subdivision       | Maple Crest                                                                                                                                                              |
| City              | Edmonton                                                                                                                                                                 |
| County            | ALBERTA                                                                                                                                                                  |
| Province          | AB                                                                                                                                                                       |
| Postal Code       | T6T 2E9                                                                                                                                                                  |
| Amenities         |                                                                                                                                                                          |
| Amenities         | Air Conditioner, Deck, Detectors Smoke, No Animal Home                                                                                                                   |
| Parking Spaces    | 4                                                                                                                                                                        |
| Parking           | Double Garage Attached                                                                                                                                                   |
| Interior          |                                                                                                                                                                          |
| Interior Features | ensuite bathroom                                                                                                                                                         |
| Appliances        | Air Conditioning-Central, Dishwasher-Built-In, Dryer, Garage Control,<br>Garage Opener, Microwave Hood Fan, Refrigerator, Stove-Electric,<br>Washer, Curtains and Blinds |
| Heating           | Forced Air-1, Natural Gas                                                                                                                                                |
| Fireplace         | Yes                                                                                                                                                                      |
| Fireplaces        | Insert                                                                                                                                                                   |
| Stories           | 3                                                                                                                                                                        |
| Has Basement      | Yes                                                                                                                                                                      |
| Basement          | Full, Finished                                                                                                                                                           |
| Exterior          |                                                                                                                                                                          |
| Exterior          | Concrete Vinvl                                                                                                                                                           |