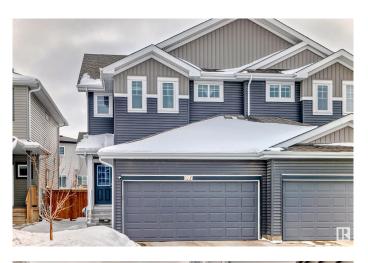

# \$525,000 - 307 40a Avenue, Edmonton

MLS® #E4430281

#### \$525,000

4 Bedroom, 3.50 Bathroom, 1,588 sqft Single Family on 0.00 Acres

Maple Crest, Edmonton, AB

High quality Duplex which is built by Landmark builders in the Maple Crest community, Which includes central Air conditioner, Central water purifier, fully finished basement with seperate entrance, Granite counter tops, etc. Codeless switches for above grade which is a trademark of landmark homes, Plumbing finished for future second kitchen in the basement, Built in 2020. Close to all amenities.

#### **Essential Information**

| MLS® #         | E4430281      |
|----------------|---------------|
| Price          | \$525,000     |
| Bedrooms       | 4             |
| Bathrooms      | 3.50          |
| Full Baths     | 3             |
| Half Baths     | 1             |
| Square Footage | 1,588         |
| Acres          | 0.00          |
| Year Built     | 2020          |
| Туре           | Single Family |
| Sub-Type       | Half Duplex   |
| Style          | 2 Storey      |
| Status         | Active        |