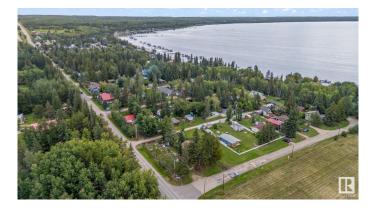

#### \$140,000

0 Bedroom, 0.00 Bathroom, Rural on 0.39 Acres

Seba Beach, Rural Parkland County, AB

Welcome to 156 10 street! This delightful corner lot is nestled in the heart of Seba Beach, just steps away from the serene shores of Lake Wabamun. Whether you're looking to build your perfect vacation retreat or your forever home, this lot offers the ideal blend of tranguility and convenience. This over 5200 sq ft. lot already has all of the necessities including: a drilled well, power, water, natural gas and sewer. The property is completely fenced, and gated. It also includes a large shed for storage at the back of the property. Enjoy the friendly atmosphere of a tight-knit beach town with local shops, cafes, and recreational activities nearby. This lot provides access to the private Seba Beach dock, where residents of the Summer Village of Seba Beach can access the water. Priced to sell, this is your chance to claim a piece of paradise in a prime location.

### Exterior

Exterior Features Back Lane, Beach Access, Boating, Corner Lot, Fenced, Fruit Trees/Shrubs, Golf Nearby, Lake Access Property, Lake View, Playground Nearby, Private Fishing, Private Setting, Recreation Use, Shopping Nearby