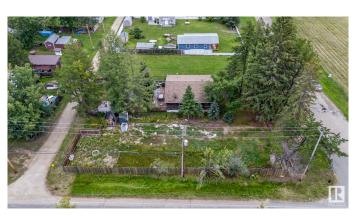

#### \$140,000

0 Bedroom, 0.00 Bathroom, Rural on 0.39 Acres

Seba Beach, Rural Parkland County, AB

Welcome to 156 10 street! This delightful corner lot is nestled in the heart of Seba Beach, just steps away from the serene shores of Lake Wabamun. Whether you're looking to build your perfect vacation retreat or your forever home, this lot offers the ideal blend of tranguility and convenience. This over 5200 sq ft. lot already has all of the necessities including: a drilled well, power, water, natural gas and sewer. The property is completely fenced, and gated. It also includes a large shed for storage at the back of the property. Enjoy the friendly atmosphere of a tight-knit beach town with local shops, cafes, and recreational activities nearby. This lot provides access to the private Seba Beach dock, where residents of the Summer Village of Seba Beach can access the water. Priced to sell, this is your chance to claim a piece of paradise in a prime location.

### Exterior

Exterior Features Back Lane, Beach Access, Boating, Corner Lot, Fenced, Fruit Trees/Shrubs, Golf Nearby, Lake Access Property, Lake View, Playground Nearby, Private Fishing, Private Setting, Recreation Use, Shopping Nearby