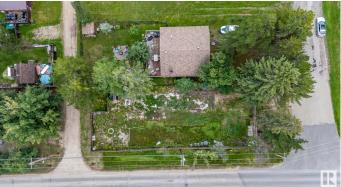

#### \$140,000

0 Bedroom, 0.00 Bathroom, Rural on 0.39 Acres

Seba Beach, Rural Parkland County, AB

Welcome to 156 10 street! This delightful corner lot is nestled in the heart of Seba Beach, just steps away from the serene shores of Lake Wabamun. Whether you're looking to build your perfect vacation retreat or your forever home, this lot offers the ideal blend of tranguility and convenience. This over 5200 sq ft. lot already has all of the necessities including: a drilled well, power, water, natural gas and sewer. The property is completely fenced, and gated. It also includes a large shed for storage at the back of the property. Enjoy the friendly atmosphere of a tight-knit beach town with local shops, cafes, and recreational activities nearby. This lot provides access to the private Seba Beach dock, where residents of the Summer Village of Seba Beach can access the water. Priced to sell, this is your chance to claim a piece of paradise in a prime location.

### Exterior

Exterior Features Back Lane, Beach Access, Boating, Corner Lot, Fenced, Fruit Trees/Shrubs, Golf Nearby, Lake Access Property, Lake View, Playground Nearby, Private Fishing, Private Setting, Recreation Use, Shopping Nearby