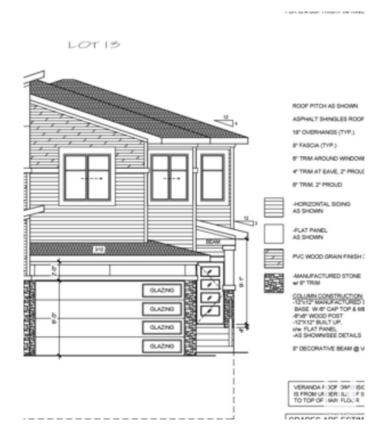

### **Exterior**

Exterior Wood, Stone, Vinyl

Exterior Features Commercial, Golf Nearby, Public Transportation, Schools, Shopping

Nearby, View City

Roof Asphalt Shingles

Construction Wood, Stone, Vinyl

Foundation Concrete Perimeter