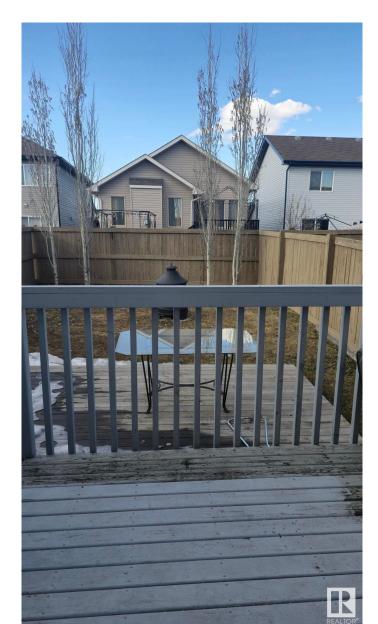

## \$357,000

3 Bedroom, 2.50 Bathroom, 1,320 sqft Single Family on 0.00 Acres

Rapperswill, Edmonton, AB

This two-story half duplex features an open-concept main floor with granite countertops, hardwood floors, corner gas fireplace, a convenient 2-piece bathroom and direct access to the single attached garage. and access to a fenced backyard with BBQ gas line. Upstairs offers a spacious primary suite with walk-in closet and ensuite, 2 more bedrooms, a full 4-piece bathroom, and upper-level laundry. Located near schools, parks, transit, and shoppingâ€"everything you need is close by!

#### **Exterior**

Exterior Wood, Vinyl

Exterior Features Fenced

Roof Asphalt Shingles

Construction Wood, Vinyl

Foundation Concrete Perimeter