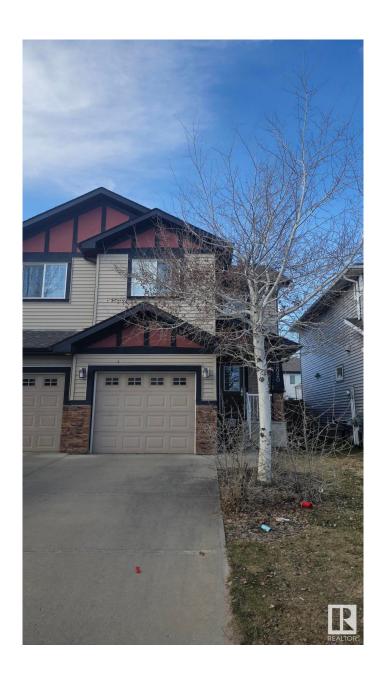

# \$357,000 - 12020 167b, Edmonton

MLS® #E4430138

## \$357,000

3 Bedroom, 2.50 Bathroom, 1,320 sqft Single Family on 0.00 Acres

Rapperswill, Edmonton, AB

This two-story half duplex features an open-concept main floor with granite countertops, hardwood floors, corner gas fireplace, a convenient 2-piece bathroom and direct access to the single attached garage. and access to a fenced backyard with BBQ gas line. Upstairs offers a spacious primary suite with walk-in closet and ensuite, 2 more bedrooms, a full 4-piece bathroom, and upper-level laundry. Located near schools, parks, transit, and shoppingâ€"everything you need is close by!

#### **Essential Information**

MLS® # E4430138 Price \$357,000

Bedrooms 3 Bathrooms 2.50

Full Baths 2 Half Baths 1

Square Footage 1,320 Acres 0.00

Year Built 2012

Type Single Family

Sub-Type Half Duplex

#### **Exterior**

Exterior Wood, Vinyl

Exterior Features Fenced

Roof Asphalt Shingles

Construction Wood, Vinyl

Foundation Concrete Perimeter